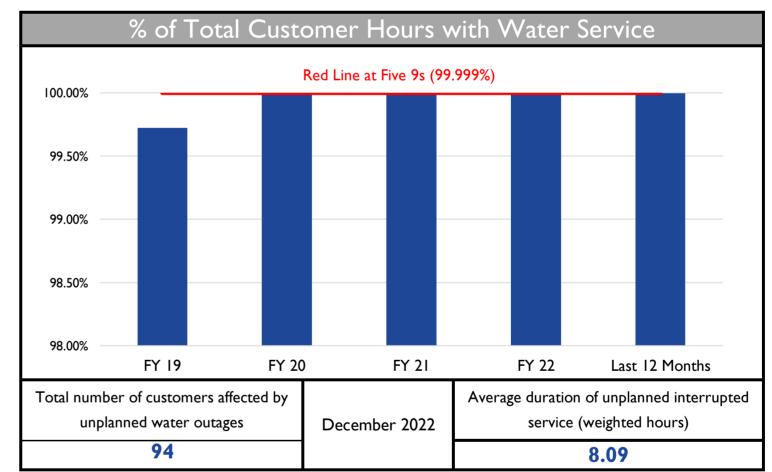

-------|----------------------|----------|----------------|---------------|----------|
|                        | December 2022 |                      |          | Last 12 Months |               |          |
|                        | Actual        | Hist. Avg. for Month | Variance | Actual         | Hist. Average | Variance |
| Water Plant (Carrboro) | 3.34          | 3.62                 | (0.28)   | 51.17          | 48.54         | 2.63     |
| Cane Creek Reservoir   | 4.12          | 3.62                 | 0.50     | 44.09          | 45.32         | (1.23)   |

\* Water Plant historical average is based on most recent 35 year period.

\* Cane Creek Reservoir historical average is based on 29 years of record.

### WATER DISTRIBUTION AND WASTEWATER COLLECTION







### WATER SERVICE





# SYSTEM COMPLIANCE VIOLATIONS Within the last twelve months:

Operating Permit Violations: Sanitary Sewer System Overflows due vandalism (June 2022), debris in line (January 2022), root growth (March 2022, June 2022), grease (April 2022, June 2022, June 2022, November 2022), valve failure (May 2022), and pipe failure (August 2022).

### FINANCE MANAGEMENT

| Revenue (Preliminary)         | 3.8       | 3.9    | 21.3                    | 21.3 | 0.0        |       |
|-------------------------------|-----------|--------|-------------------------|------|------------|-------|
| Operating Expenses (Prelim)   | 2.3       | 2.6    | 11.8                    | 13.0 | (1.2)      |       |
| Capital Expenditures (Prelim) | 1.1       | 2.0    | 4.7                     | 7.2  |            |       |
|