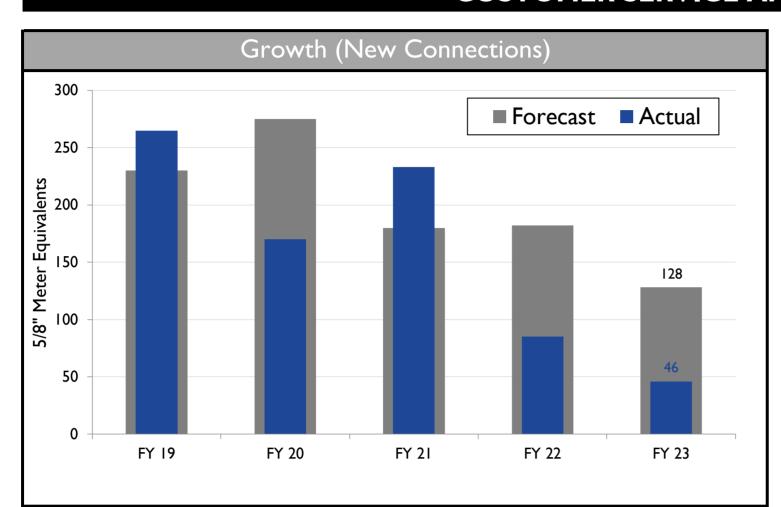

|      |            | 91%   |
| Water & Sewer Revenue         | _         | _      | _                       | _    | _          | 100%  |
| System Development Fees       |           |        |                         |      |            | 71%   |
| Other Revenue (Exp)           |           |        |                         |      | 33%        |       |
| \$0                           | 1 1 1     | \$6    | \$12<br><b>Millions</b> | \$1  | 8          | \$24  |
| ■ Prorated Budget ■ Y         | TD Actual | YTD Ac | tual % of Prora         |      | Shown in I | Black |

FY 2023 Budget Performance (millions of dollars)

**Actual** 

Budget

FY 2022 Year-to-Date

**V**ariance

Budget

December 2022

Actual

**Category** 







#### **CUSTOMER SERVICE AND CONNECTION ACTIVITY**











## HUMAN RESOURCES AND SAFETY







### **ENERGY MANAGEMENT**