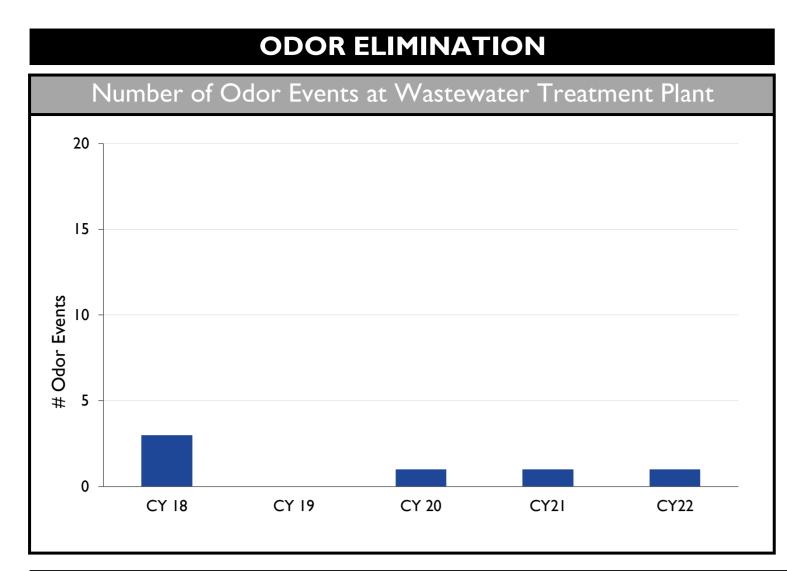

# SYSTEM COMPLIANCE VIOLATIONS Within the last twelve months:

Operating Permit Violations: Sanitary Sewer System Overflows due vandalism (June 2022), debris in line (January 2022), root growth (March 2022, June 2022), grease (April 2022, June 2022, June 2022, November 2022), valve failure (May 2022), and pipe failure (August 2022).