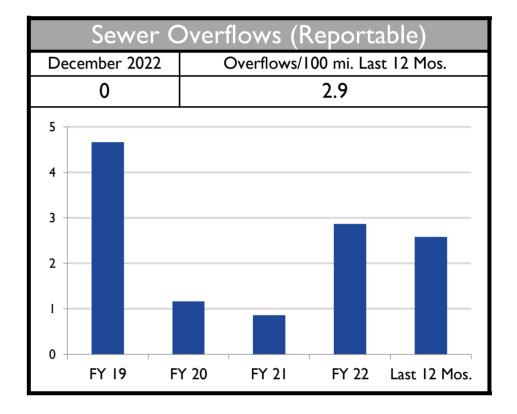

# SYSTEM COMPLIANCE VIOLATIONS Within the last twelve months:

Operating Permit Violations: Sanitary Sewer System Overflows due vandalism (June 2022), debris in line (January 2022), root growth (March 2022, June 2022), grease (April 2022, June 2022, June 2022, November 2022), valve failure (May 2022), and pipe failure (August 2022).