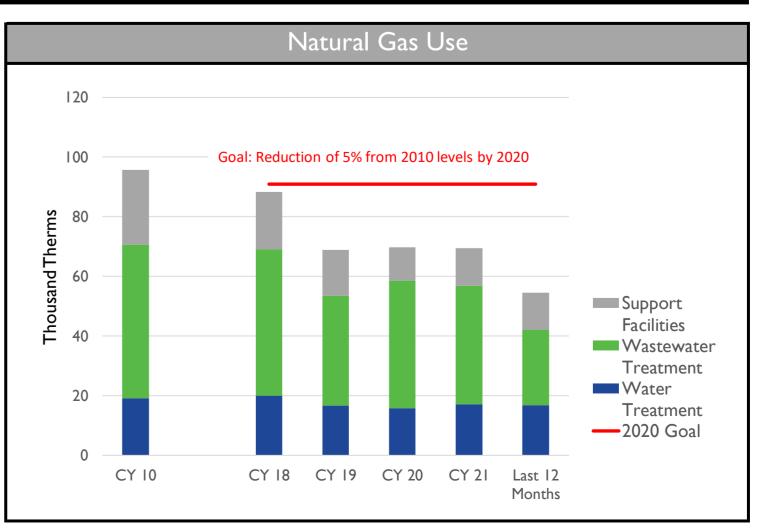

| _         | _      | _                       | _    | _          | 100%  |
| System Development Fees       |           |        |                         |      |            | 71%   |
| Other Revenue (Exp)           |           |        |                         |      | 33%        |       |
| \$0                           | 1 1 1     | \$6    | \$12<br><b>Millions</b> | \$1  | 8          | \$24  |
| ■ Prorated Budget ■ Y         | TD Actual | YTD Ac | tual % of Prora         |      | Shown in I | Black |

FY 2023 Budget Performance (millions of dollars)

**Actual** 

Budget

FY 2022 Year-to-Date

**V**ariance

Budget

December 2022

Actual

**Category** 







#### **CUSTOMER SERVICE AND CONNECTION ACTIVITY**











## HUMAN RESOURCES AND SAFETY







### **ENERGY MANAGEMENT**