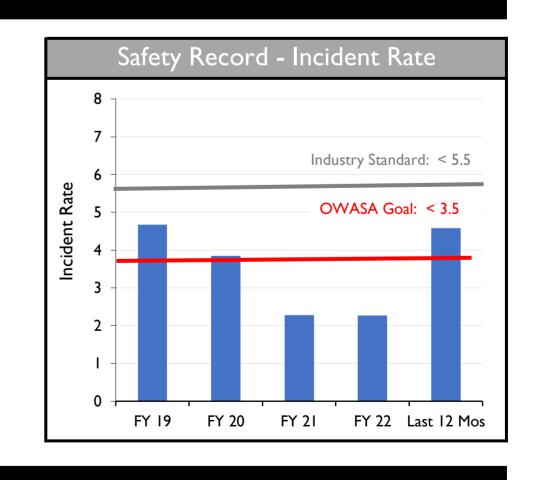

Water & Sewer Revenue         | _         | _      | _                       | _    | _          | 100%  |
| System Development Fees       |           |        |                         |      |            | 71%   |
| Other Revenue (Exp)           |           |        |                         |      | 33%        |       |
| \$0                           | 1 1 1     | \$6    | \$12<br><b>Millions</b> | \$1  | 8          | \$24  |
| ■ Prorated Budget ■ Y         | TD Actual | YTD Ac | tual % of Prora         |      | Shown in I | Black |

FY 2023 Budget Performance (millions of dollars)

**Actual** 

Budget

FY 2022 Year-to-Date

**V**ariance

Budget

December 2022

Actual

**Category** 







#### **CUSTOMER SERVICE AND CONNECTION ACTIVITY**











## HUMAN RESOURCES AND SAFETY







### **ENERGY MANAGEMENT**