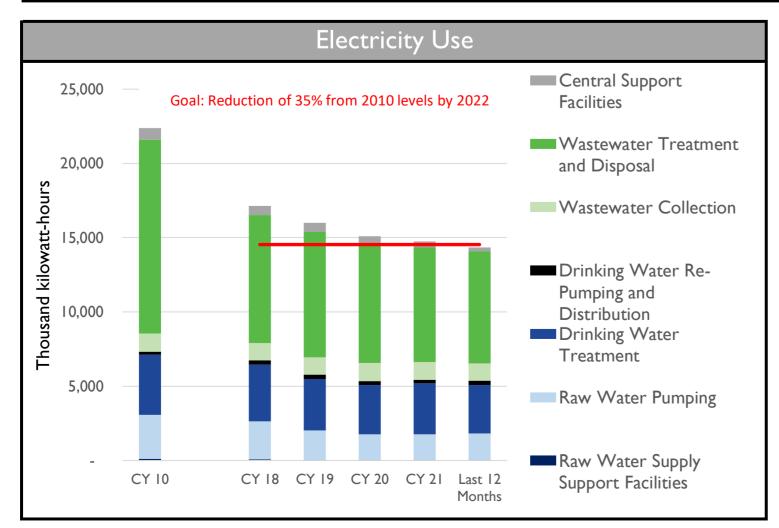

| _         | _      | _                       | _    | _          | 100%  |
| System Development Fees       |           |        |                         |      |            | 71%   |
| Other Revenue (Exp)           |           |        |                         |      | 33%        |       |
| \$0                           | 1 1 1     | \$6    | \$12<br><b>Millions</b> | \$1  | 8          | \$24  |
| ■ Prorated Budget ■ Y         | TD Actual | YTD Ac | tual % of Prora         |      | Shown in I | Black |

FY 2023 Budget Performance (millions of dollars)

**Actual** 

Budget

FY 2022 Year-to-Date

**V**ariance

Budget

December 2022

Actual

**Category** 







#### **CUSTOMER SERVICE AND CONNECTION ACTIVITY**











## HUMAN RESOURCES AND SAFETY







### **ENERGY MANAGEMENT**