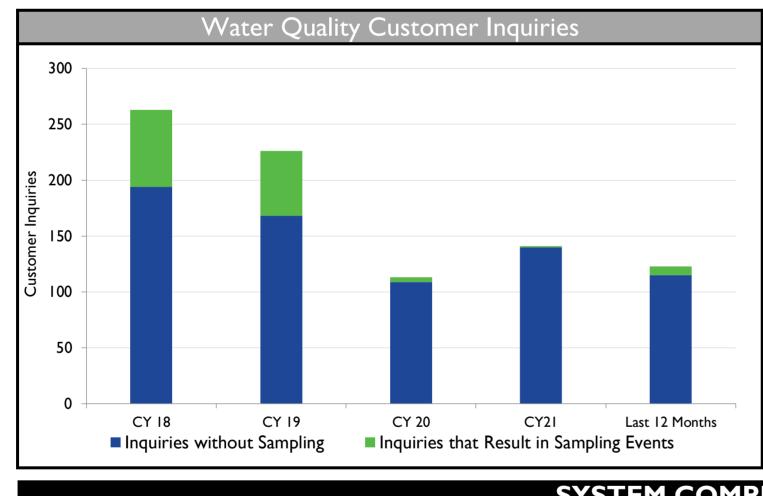

---------|----------------------|----------|----------------|---------------|----------|
|                        | December 2022 |                      |          | Last 12 Months |               |          |
|                        | Actual        | Hist. Avg. for Month | Variance | Actual         | Hist. Average | Variance |
| Water Plant (Carrboro) | 3.34          | 3.62                 | (0.28)   | 51.17          | 48.54         | 2.63     |
| Cane Creek Reservoir   | 4.12          | 3.62                 | 0.50     | 44.09          | 45.32         | (1.23)   |

\* Water Plant historical average is based on most recent 35 year period.

\* Cane Creek Reservoir historical average is based on 29 years of record.

### WATER DISTRIBUTION AND WASTEWATER COLLECTION







### WATER SERVICE





# SYSTEM COMPLIANCE VIOLATIONS Within the last twelve months:

Operating Permit Violations: Sanitary Sewer System Overflows due vandalism (June 2022), debris in line (January 2022), root growth (March 2022, June 2022), grease (April 2022, June 2022, June 2022, November 2022), valve failure (May 2022), and pipe failure (August 2022).

### FINANCE MANAGEMENT

| Revenue (Preliminary)         | 3.8       | 3.9    | 21.3                    | 21.3 | 0.0        |       |
|-------------------------------|-----------|--------|-------------------------|------|------------|-------|
| Operating Expenses (Prelim)   | 2.3       | 2.6    | 11.8                    | 13.0 | (1.2)      |       |
| Capital Expenditures (Prelim) | 1.1       | 2.0    | 4.7                     | 7.2  |            |       |