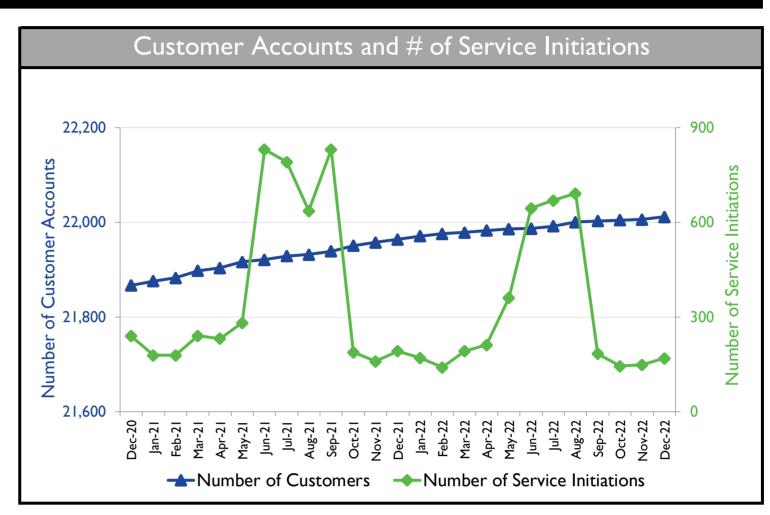

|      |            | 91%   |
| Water & Sewer Revenue         | _         | _      | _                       | _    | _          | 100%  |
| System Development Fees       |           |        |                         |      |            | 71%   |
| Other Revenue (Exp)           |           |        |                         |      | 33%        |       |
| \$0                           | 1 1 1     | \$6    | \$12<br><b>Millions</b> | \$1  | 8          | \$24  |
| ■ Prorated Budget ■ Y         | TD Actual | YTD Ac | tual % of Prora         |      | Shown in I | Black |

FY 2023 Budget Performance (millions of dollars)

**Actual** 

Budget

FY 2022 Year-to-Date

**V**ariance

Budget

December 2022

Actual

**Category** 







#### **CUSTOMER SERVICE AND CONNECTION ACTIVITY**











## HUMAN RESOURCES AND SAFETY







### **ENERGY MANAGEMENT**