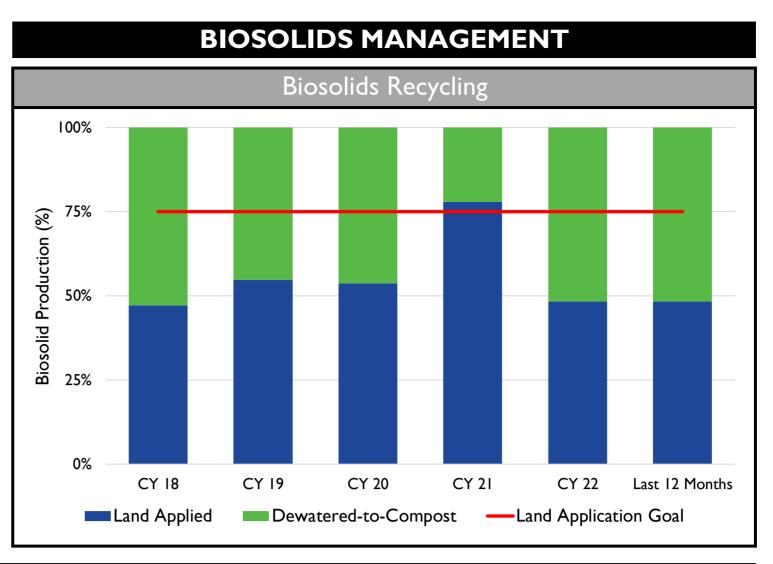

nses                |           |        |                         |      |            | 91%   |
| Water & Sewer Revenue         | _         | _      | _                       | _    | _          | 100%  |
| System Development Fees       |           |        |                         |      |            | 71%   |
| Other Revenue (Exp)           |           |        |                         |      | 33%        |       |
| \$0                           | 1 1 1     | \$6    | \$12<br><b>Millions</b> | \$1  | 8          | \$24  |
| ■ Prorated Budget ■ Y         | TD Actual | YTD Ac | tual % of Prora         |      | Shown in I | Black |

FY 2023 Budget Performance (millions of dollars)

**Actual** 

Budget

FY 2022 Year-to-Date

**V**ariance

Budget

December 2022

Actual

**Category** 







#### **CUSTOMER SERVICE AND CONNECTION ACTIVITY**











## HUMAN RESOURCES AND SAFETY







### **ENERGY MANAGEMENT**