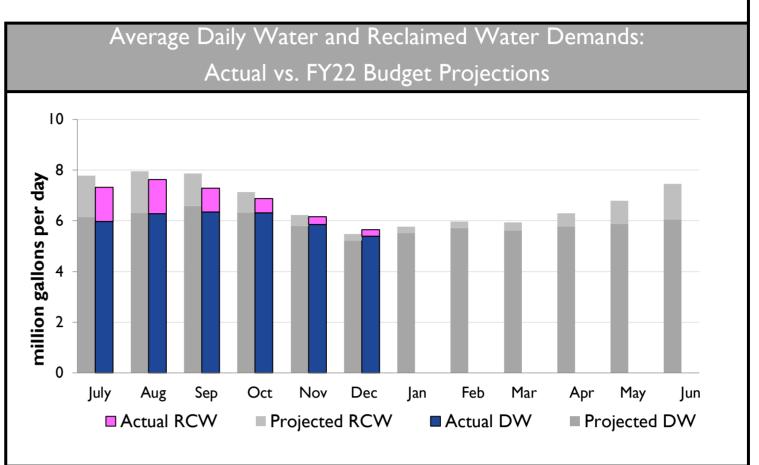

| Water De              | emand | (Sales in Millic | on Gallons per | ^ Day)                      |
|-----------------------|-------|------------------|----------------|-----------------------------|
|                       | De    | cember 2022      | FY 2023 (Av    | g Year to Date)             |
|                       | Est.  | % of Projected   | Estimated      | % of Projected Year to-Date |
| Drinking Water (DW)   | 5.39  | 103%             | 6.03           | 99%                         |
| Reclaimed Water (RCW) | 0.26  | 100%             | 0.79           | 79%                         |
| Total                 | 5.65  | 103%             | 6.82           | 96%                         |