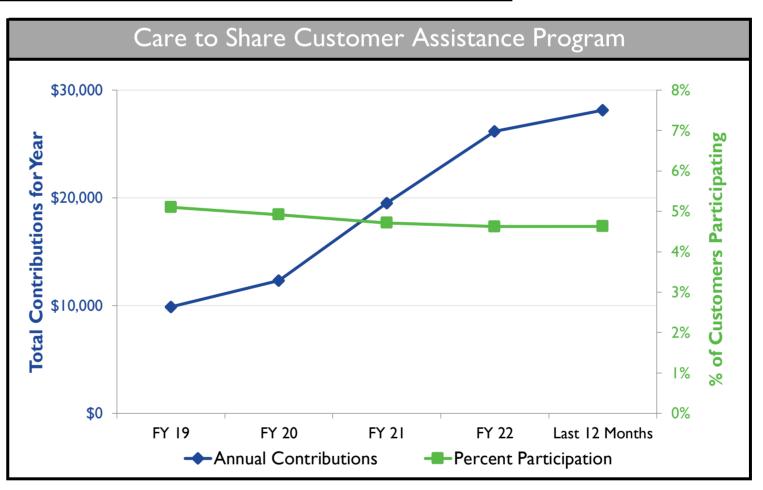

|      |            | 91%   |
| Water & Sewer Revenue         | _         | _      | _                       | _    | _          | 100%  |
| System Development Fees       |           |        |                         |      |            | 71%   |
| Other Revenue (Exp)           |           |        |                         |      | 33%        |       |
| \$0                           | 1 1 1     | \$6    | \$12<br><b>Millions</b> | \$1  | 8          | \$24  |
| ■ Prorated Budget ■ Y         | TD Actual | YTD Ac | tual % of Prora         |      | Shown in I | Black |

FY 2023 Budget Performance (millions of dollars)

**Actual** 

Budget

FY 2022 Year-to-Date

**V**ariance

Budget

December 2022

Actual

**Category** 







#### **CUSTOMER SERVICE AND CONNECTION ACTIVITY**











## HUMAN RESOURCES AND SAFETY







### **ENERGY MANAGEMENT**