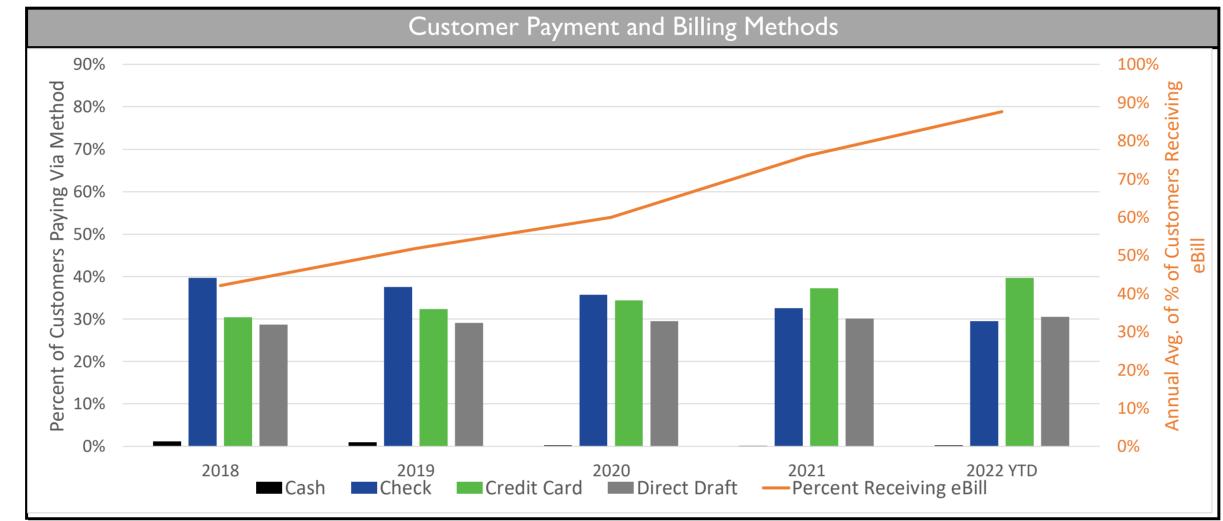

|      |            | 91%   |
| Water & Sewer Revenue         | _         | _      | _                       | _    | _          | 100%  |
| System Development Fees       |           |        |                         |      |            | 71%   |
| Other Revenue (Exp)           |           |        |                         |      | 33%        |       |
| \$0                           | 1 1 1     | \$6    | \$12<br><b>Millions</b> | \$1  | 8          | \$24  |
| ■ Prorated Budget ■ Y         | TD Actual | YTD Ac | tual % of Prora         |      | Shown in I | Black |

FY 2023 Budget Performance (millions of dollars)

**Actual** 

Budget

FY 2022 Year-to-Date

**V**ariance

Budget

December 2022

Actual

**Category** 







#### **CUSTOMER SERVICE AND CONNECTION ACTIVITY**











## HUMAN RESOURCES AND SAFETY







### **ENERGY MANAGEMENT**