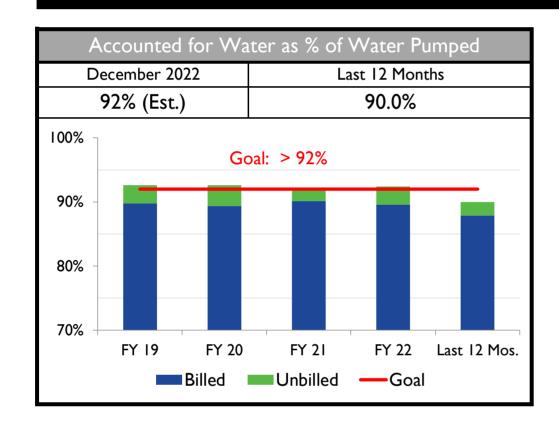

------------------|---------------|----------------------|----------|----------------|---------------|----------|
|                        | December 2022 |                      |          | Last 12 Months |               |          |
|                        | Actual        | Hist. Avg. for Month | Variance | Actual         | Hist. Average | Variance |
| Water Plant (Carrboro) | 3.34          | 3.62                 | (0.28)   | 51.17          | 48.54         | 2.63     |
| Cane Creek Reservoir   | 4.12          | 3.62                 | 0.50     | 44.09          | 45.32         | (1.23)   |

\* Water Plant historical average is based on most recent 35 year period.

\* Cane Creek Reservoir historical average is based on 29 years of record.

### WATER DISTRIBUTION AND WASTEWATER COLLECTION







### WATER SERVICE





# SYSTEM COMPLIANCE VIOLATIONS Within the last twelve months:

Operating Permit Violations: Sanitary Sewer System Overflows due vandalism (June 2022), debris in line (January 2022), root growth (March 2022, June 2022), grease (April 2022, June 2022, June 2022, November 2022), valve failure (May 2022), and pipe failure (August 2022).

### FINANCE MANAGEMENT

| Revenue (Preliminary)         | 3.8       | 3.9    | 21.3                    | 21.3 | 0.0        |       |
|-------------------------------|-----------|--------|-------------------------|------|------------|-------|
| Operating Expenses (Prelim)   | 2.3       | 2.6    | 11.8                    | 13.0 | (1.2)      |       |
| Capital Expenditures (Prelim) | 1.1       | 2.0    | 4.7                     | 7.2