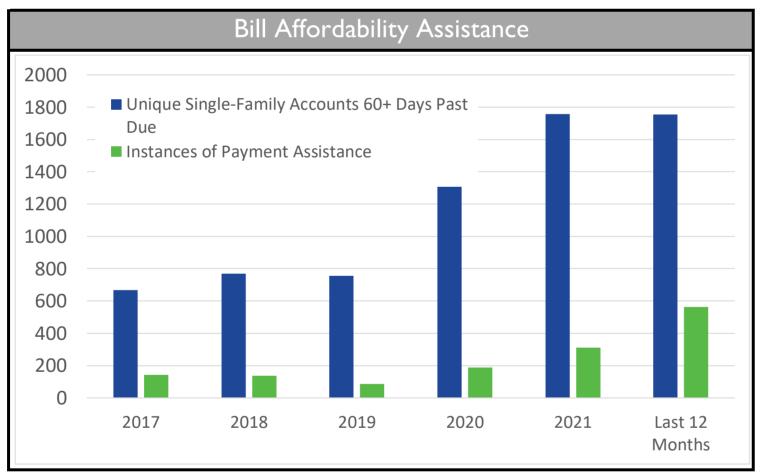

|      |            | 91%   |
| Water & Sewer Revenue         | _         | _      | _                       | _    | _          | 100%  |
| System Development Fees       |           |        |                         |      |            | 71%   |
| Other Revenue (Exp)           |           |        |                         |      | 33%        |       |
| \$0                           | 1 1 1     | \$6    | \$12<br><b>Millions</b> | \$1  | 8          | \$24  |
| ■ Prorated Budget ■ Y         | TD Actual | YTD Ac | tual % of Prora         |      | Shown in I | Black |

FY 2023 Budget Performance (millions of dollars)

**Actual** 

Budget

FY 2022 Year-to-Date

**V**ariance

Budget

December 2022

Actual

**Category** 







#### **CUSTOMER SERVICE AND CONNECTION ACTIVITY**











## HUMAN RESOURCES AND SAFETY







### **ENERGY MANAGEMENT**