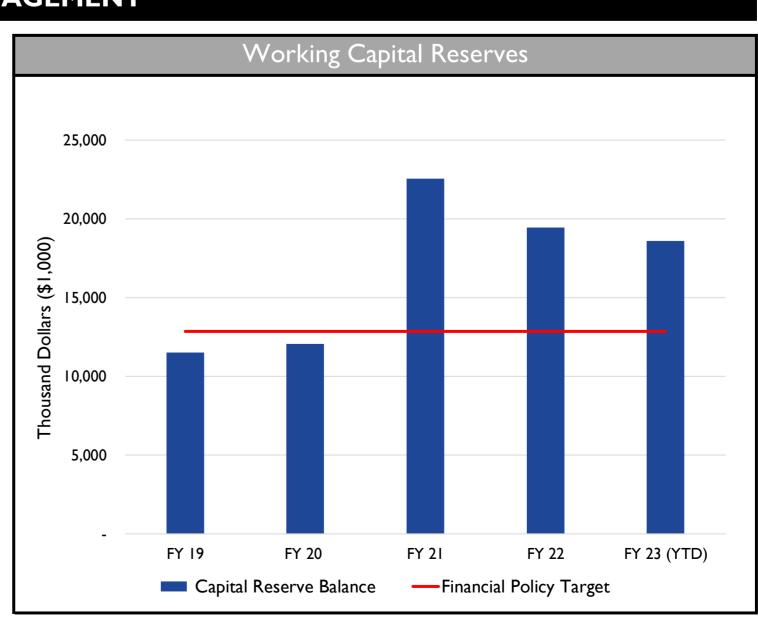

### FINANCE MANAGEMENT

| Revenue (Preliminary)         | 3.8       | 3.9    | 21.3                    | 21.3 | 0.0        |       |
|-------------------------------|-----------|--------|-------------------------|------|------------|-------|
| Operating Expenses (Prelim)   | 2.3       | 2.6    | 11.8                    | 13.0 | (1.2)      |       |
| Capital Expenditures (Prelim) | 1.1       | 2.0    | 4.7                     | 7.2  |            |       |
|                               |           |        | ı                       |      |            |       |
| CIP Expenditures              |           |        |                         |      |            | 65%   |
| O & M Expenses                |           |        |                         |      |            | 91%   |
| Water & Sewer Revenue         | _         | _      | _                       | _    | _          | 100%  |
| System Development Fees       |           |        |                         |      |            | 71%   |
| Other Revenue (Exp)           |           |        |                         |      | 33%        |       |
| \$0                           | 1 1 1     | \$6    | \$12<br><b>Millions</b> | \$1  | 8          | \$24  |
| ■ Prorated Budget ■ Y         | TD Actual | YTD Ac | tual % of Prora         |      | Shown in I | Black |

FY 2023 Budget Performance (millions of dollars)

**Actual** 

Budget

FY 2022 Year-to-Date

**V**ariance

Budget

December 2022

Actual