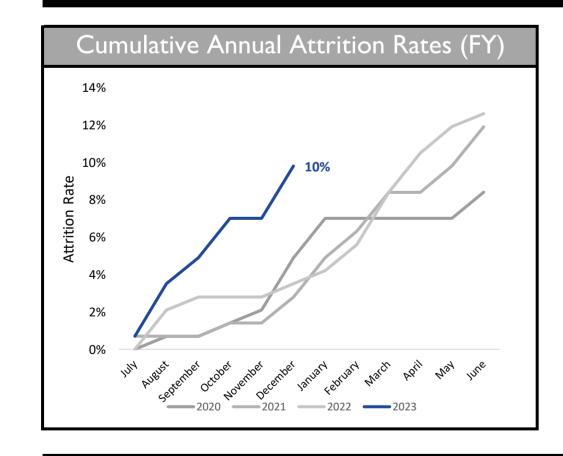

|
| Water & Sewer Revenue         | _         | _      | _                       | _    | _          | 100%  |
| System Development Fees       |           |        |                         |      |            | 71%   |
| Other Revenue (Exp)           |           |        |                         |      | 33%        |       |
| \$0                           | 1 1 1     | \$6    | \$12<br><b>Millions</b> | \$1  | 8          | \$24  |
| ■ Prorated Budget ■ Y         | TD Actual | YTD Ac | tual % of Prora         |      | Shown in I | Black |

FY 2023 Budget Performance (millions of dollars)

**Actual** 

Budget

FY 2022 Year-to-Date

**V**ariance

Budget

December 2022

Actual

**Category** 







#### **CUSTOMER SERVICE AND CONNECTION ACTIVITY**











## HUMAN RESOURCES AND SAFETY







### **ENERGY MANAGEMENT**