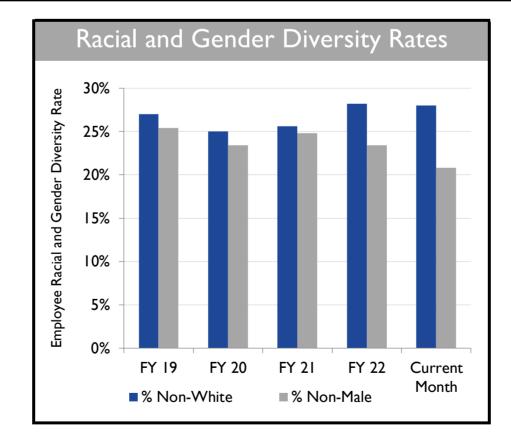

| Water & Sewer Revenue         | _         | _      | _                       | _    | _          | 100%  |
| System Development Fees       |           |        |                         |      |            | 71%   |
| Other Revenue (Exp)           |           |        |                         |      | 33%        |       |
| \$0                           | 1 1 1     | \$6    | \$12<br><b>Millions</b> | \$1  | 8          | \$24  |
| ■ Prorated Budget ■ Y         | TD Actual | YTD Ac | tual % of Prora         |      | Shown in I | Black |

FY 2023 Budget Performance (millions of dollars)

**Actual** 

Budget

FY 2022 Year-to-Date

**V**ariance

Budget

December 2022

Actual

**Category** 







#### **CUSTOMER SERVICE AND CONNECTION ACTIVITY**











## HUMAN RESOURCES AND SAFETY







### **ENERGY MANAGEMENT**