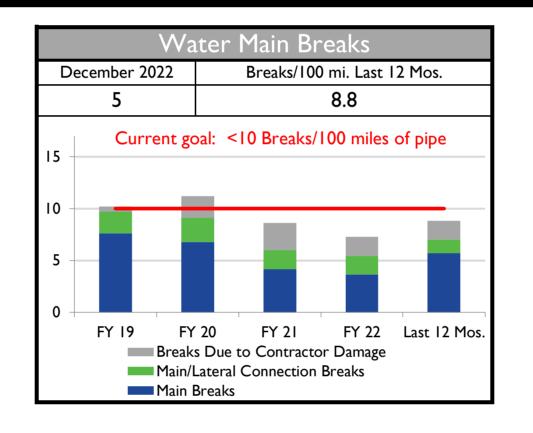

----------------|---------------|----------------------|----------|----------------|---------------|----------|
|                        | December 2022 |                      |          | Last 12 Months |               |          |
|                        | Actual        | Hist. Avg. for Month | Variance | Actual         | Hist. Average | Variance |
| Water Plant (Carrboro) | 3.34          | 3.62                 | (0.28)   | 51.17          | 48.54         | 2.63     |
| Cane Creek Reservoir   | 4.12          | 3.62                 | 0.50     | 44.09          | 45.32         | (1.23)   |

\* Water Plant historical average is based on most recent 35 year period.

\* Cane Creek Reservoir historical average is based on 29 years of record.

### WATER DISTRIBUTION AND WASTEWATER COLLECTION







### WATER SERVICE





# SYSTEM COMPLIANCE VIOLATIONS Within the last twelve months:

Operating Permit Violations: Sanitary Sewer System Overflows due vandalism (June 2022), debris in line (January 2022), root growth (March 2022, June 2022), grease (April 2022, June 2022, June 2022, November 2022), valve failure (May 2022), and pipe failure (August 2022).

### FINANCE MANAGEMENT

| Revenue (Preliminary)         | 3.8       | 3.9    | 21.3                    | 21.3 | 0.0        |       |
|-------------------------------|-----------|--------|-------------------------|------|------------|-------|
| Operating Expenses (Prelim)   | 2.3       | 2.6    | 11.8                    | 13.0 | (1.2)      |       |
| Capital Expenditures (Prelim) | 1.1       | 2.0    | 4.7                     | 7.2