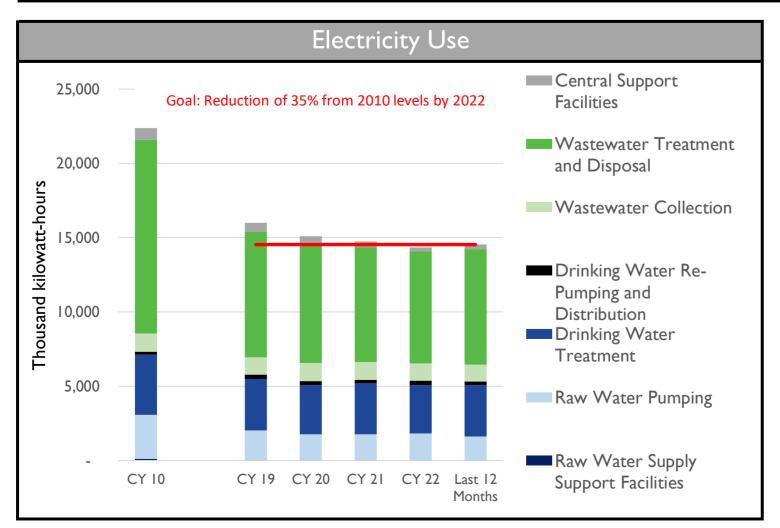

| 92%  |
| Water & Sewer Revenue         | _   | _    |                         |     |      | 108% |
| System Development Fees       |     |      |                         |     |      | 306% |
| Other Revenue (Exp)           |     |      |                         |     |      | 122% |
| \$0                           | \$5 | \$10 | \$15<br><b>Millions</b> |     | \$25 | \$30 |

FY 2023 Budget Performance (millions of dollars)

**Actual** 

16.8

Budget

4.6

FY 2024 Year-to-Date

Budget

15.5

YTD Actual % of Prorated Budget is Shown in Black

**Variance** 

1.3

October 2023

**Actual** 

**Category** 

■ Prorated Budget ■ YTD Actual

Revenue (Preliminary)







### **CUSTOMER SERVICE AND CONNECTION ACTIVITY**











## HUMAN RESOURCES AND SAFETY







### **ENERGY MANAGEMENT**