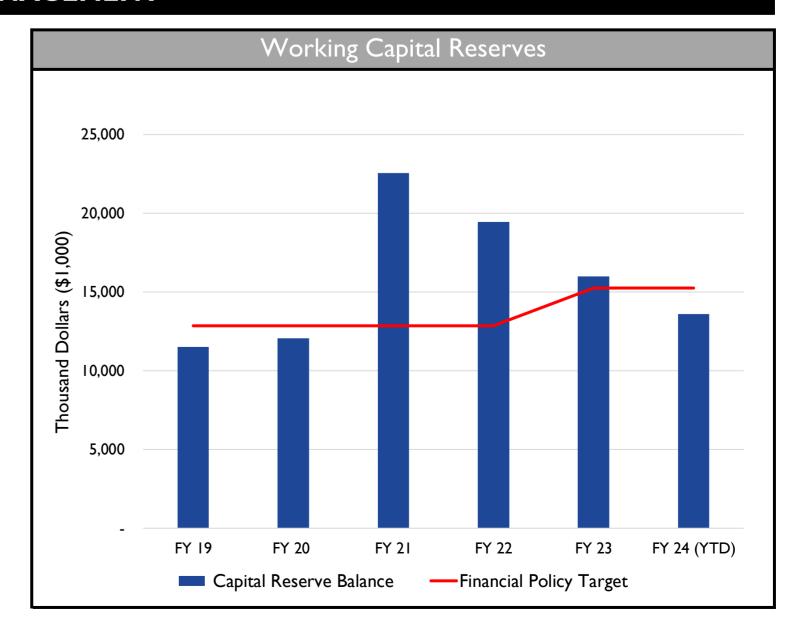

## FINANCE MANAGEMENT

| Operating Expenses (Prelim)   | 2.1 | 2.4  | 9.0                     | 9.9 | (0   | .8)  |
|-------------------------------|-----|------|-------------------------|-----|------|------|
| Capital Expenditures (Prelim) | 3.0 | 1.8  | 5.1                     | 4.7 | 0.   | .4   |
| CIP Expenditures              |     |      |                         | 1   |      | 108% |
| O & M Expenses                |     |      |                         |     |      | 92%  |
| Water & Sewer Revenue         | _   | _    |                         |     |      | 108% |
| System Development Fees       |     |      |                         |     |      | 306% |
| Other Revenue (Exp)           |     |      |                         |     |      | 122% |
| \$0                           | \$5 | \$10 | \$15<br><b>Millions</b> |     | \$25 | \$30 |