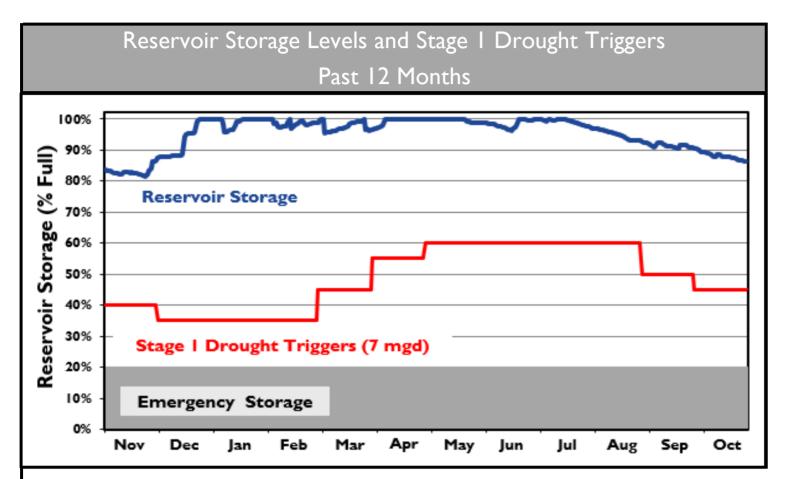

#### **WATER SUPPLY AND DEMAND**

| Water Supply                                 |                        |
|----------------------------------------------|------------------------|
| December Stance % of Consists                | 86.3%                  |
| Reservoir Storage % of Capacity              | (as of 10 / 31 / 2023) |
| Risk of Shortage Restrictions in Coming Year | Minimal                |
| (Minimal, Low, Moderate)                     | Minimai                |
| Water Use Restrictions Now in Effect         | Year-Round             |

| Rainfall (inches)      |              |                      |          |                |               |          |
|------------------------|--------------|----------------------|----------|----------------|---------------|----------|
|                        | October 2023 |                      |          | Last 12 Months |               |          |
| Actu                   |              | Hist. Avg. for Month | Variance | Actual         | Hist. Average | Variance |
| Water Plant (Carrboro) | 1.80         | 3.97                 | (2.17)   | 51.07          | 48.56         | 2.51     |
| Cane Creek Reservoir   | 2.24         | 3.19                 | (0.95)   | 51.10          | 45.36         | 5.74     |

\* Water Plant historical average is based on most recent 35 year period.
\* Cane Creek Reservoir historical average is based on 29 years of record.