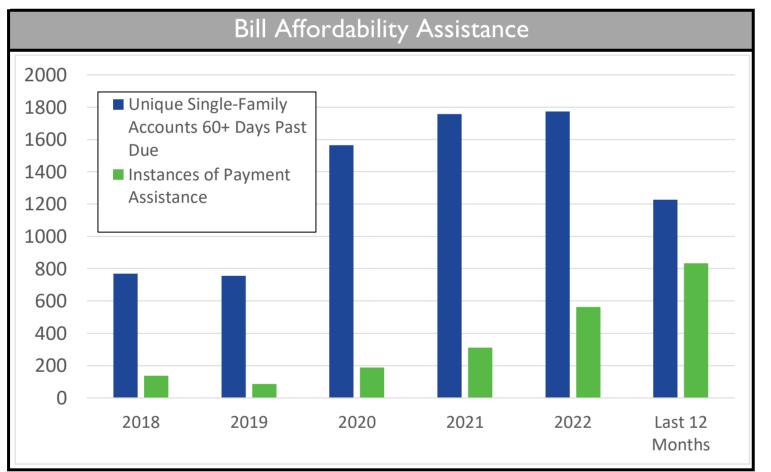

es                |     |      |                         |     |      | 92%  |
| Water & Sewer Revenue         | _   | _    |                         |     |      | 108% |
| System Development Fees       |     |      |                         |     |      | 306% |
| Other Revenue (Exp)           |     |      |                         |     |      | 122% |
| \$0                           | \$5 | \$10 | \$15<br><b>Millions</b> |     | \$25 | \$30 |

FY 2023 Budget Performance (millions of dollars)

**Actual** 

16.8

Budget

4.6

FY 2024 Year-to-Date

Budget

15.5

YTD Actual % of Prorated Budget is Shown in Black

**Variance** 

1.3

October 2023

**Actual** 

**Category** 

■ Prorated Budget ■ YTD Actual

Revenue (Preliminary)







### **CUSTOMER SERVICE AND CONNECTION ACTIVITY**











## HUMAN RESOURCES AND SAFETY







### **ENERGY MANAGEMENT**