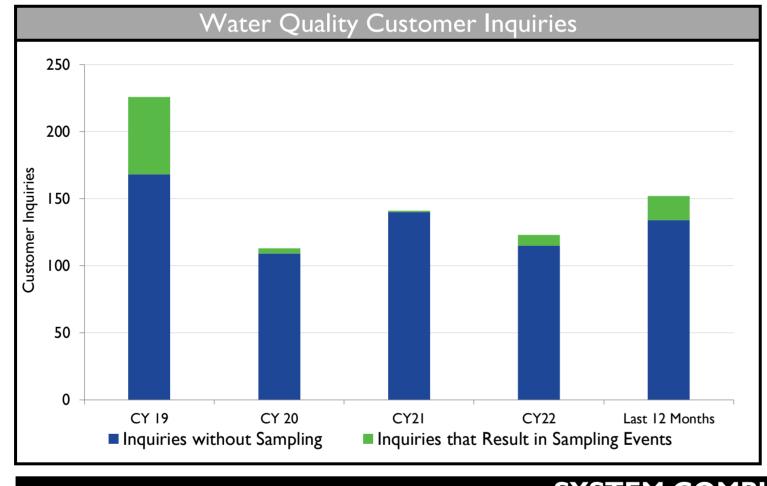

-------------|----------------------|----------|----------------|---------------|----------|
|                        | October 2023 |                      |          | Last 12 Months |               |          |
| Actu                   |              | Hist. Avg. for Month | Variance | Actual         | Hist. Average | Variance |
| Water Plant (Carrboro) | 1.80         | 3.97                 | (2.17)   | 51.07          | 48.56         | 2.51     |
| Cane Creek Reservoir   | 2.24         | 3.19                 | (0.95)   | 51.10          | 45.36         | 5.74     |

\* Water Plant historical average is based on most recent 35 year period.
\* Cane Creek Reservoir historical average is based on 29 years of record.

#### WATER DISTRIBUTION AND WASTEWATER COLLECTION







### WATER SERVICE





# SYSTEM COMPLIANCE VIOLATIONS Within the last twelve months:

Operating Permit Violations: Sanitary Sewer System Overflows due root growth (January 2023, March 2023, October 2023), and grease (November 2022).

Operating Permit Violations: System Bypass due to a system control issue during high flow event (April 2023).

Stage 2 Disinfectants and Disinfection Byproducts Rule monitoring violation (March 2023).

Reclaimed Water Reporting violation (February 2023)

## FINANCE MANAGEMENT

| Operating Expenses (Prelim)   | 2.1 | 2.4  | 9.0                     | 9.9 | (0   | .8)  |
|-------------------------------|-----|------|-------------------------|-----|------|------|
| Capital Expenditures (Prelim) | 3.0 | 1.8  | 5.1                     | 4.7 | 0.   | .4   |
| CIP Expenditures