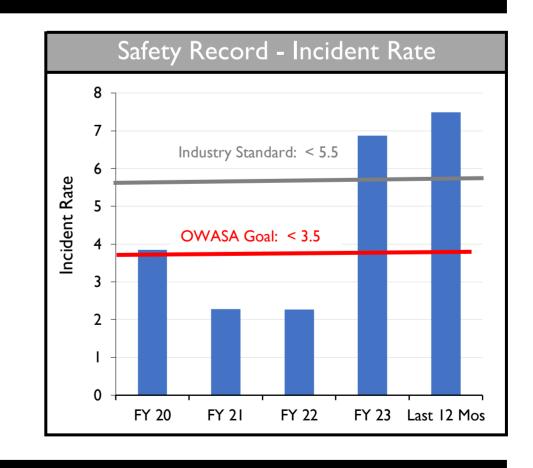

|     |      | 92%  |
| Water & Sewer Revenue         | _   | _    |                         |     |      | 108% |
| System Development Fees       |     |      |                         |     |      | 306% |
| Other Revenue (Exp)           |     |      |                         |     |      | 122% |
| \$0                           | \$5 | \$10 | \$15<br><b>Millions</b> |     | \$25 | \$30 |

FY 2023 Budget Performance (millions of dollars)

**Actual** 

16.8

Budget

4.6

FY 2024 Year-to-Date

Budget

15.5

YTD Actual % of Prorated Budget is Shown in Black

**Variance** 

1.3

October 2023

**Actual** 

**Category** 

■ Prorated Budget ■ YTD Actual

Revenue (Preliminary)







### **CUSTOMER SERVICE AND CONNECTION ACTIVITY**











## HUMAN RESOURCES AND SAFETY







### **ENERGY MANAGEMENT**