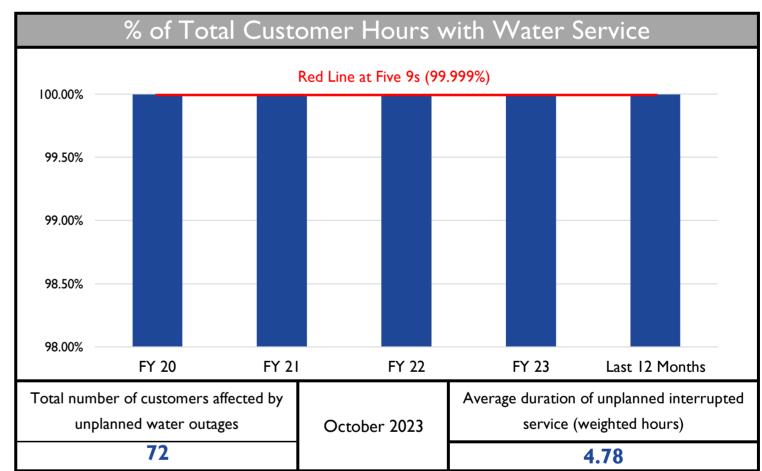

-----------|----------------------|----------|----------------|---------------|----------|
|                        | October 2023 |                      |          | Last 12 Months |               |          |
| Actu                   |              | Hist. Avg. for Month | Variance | Actual         | Hist. Average | Variance |
| Water Plant (Carrboro) | 1.80         | 3.97                 | (2.17)   | 51.07          | 48.56         | 2.51     |
| Cane Creek Reservoir   | 2.24         | 3.19                 | (0.95)   | 51.10          | 45.36         | 5.74     |

\* Water Plant historical average is based on most recent 35 year period.
\* Cane Creek Reservoir historical average is based on 29 years of record.

#### WATER DISTRIBUTION AND WASTEWATER COLLECTION







### WATER SERVICE





# SYSTEM COMPLIANCE VIOLATIONS Within the last twelve months:

Operating Permit Violations: Sanitary Sewer System Overflows due root growth (January 2023, March 2023, October 2023), and grease (November 2022).

Operating Permit Violations: System Bypass due to a system control issue during high flow event (April 2023).

Stage 2 Disinfectants and Disinfection Byproducts Rule monitoring violation (March 2023).

Reclaimed Water Reporting violation (February 2023)

## FINANCE MANAGEMENT

| Operating Expenses (Prelim)   | 2.1 | 2.4  | 9.0                     | 9.9 | (0   | .8)  |
|-------------------------------|-----|------|-------------------------|-----|------|------|
| Capital Expenditures (Prelim) | 3.0 | 1.8  | 5.1                     | 4.7 | 0.   | .4   |
| CIP Expenditures