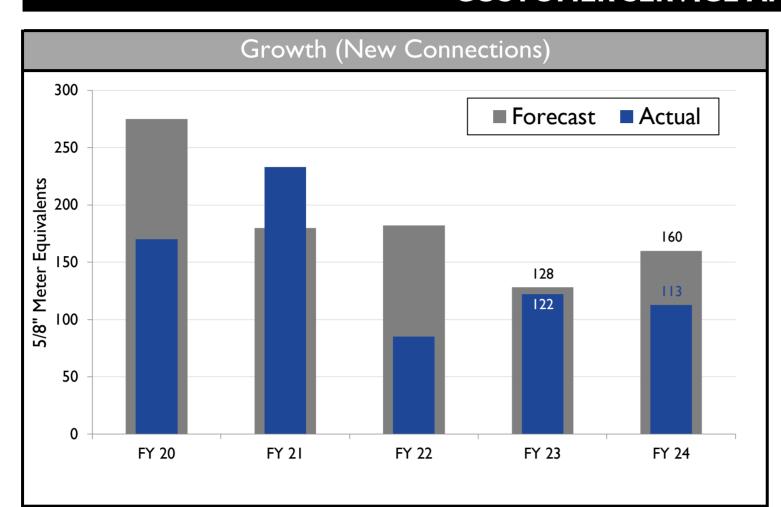

Expenses                |     |      |                         |     |      | 92%  |
| Water & Sewer Revenue         | _   | _    |                         |     |      | 108% |
| System Development Fees       |     |      |                         |     |      | 306% |
| Other Revenue (Exp)           |     |      |                         |     |      | 122% |
| \$0                           | \$5 | \$10 | \$15<br><b>Millions</b> |     | \$25 | \$30 |

FY 2023 Budget Performance (millions of dollars)

**Actual** 

16.8

Budget

4.6

FY 2024 Year-to-Date

Budget

15.5

YTD Actual % of Prorated Budget is Shown in Black

**Variance** 

1.3

October 2023

**Actual** 

**Category** 

■ Prorated Budget ■ YTD Actual

Revenue (Preliminary)







### **CUSTOMER SERVICE AND CONNECTION ACTIVITY**











## HUMAN RESOURCES AND SAFETY







### **ENERGY MANAGEMENT**