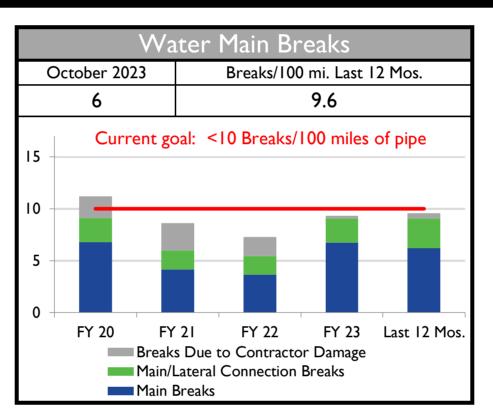

---------------------|--------------|----------------------|----------|----------------|---------------|----------|
|                        | October 2023 |                      |          | Last 12 Months |               |          |
| Actu                   |              | Hist. Avg. for Month | Variance | Actual         | Hist. Average | Variance |
| Water Plant (Carrboro) | 1.80         | 3.97                 | (2.17)   | 51.07          | 48.56         | 2.51     |
| Cane Creek Reservoir   | 2.24         | 3.19                 | (0.95)   | 51.10          | 45.36         | 5.74     |

\* Water Plant historical average is based on most recent 35 year period.
\* Cane Creek Reservoir historical average is based on 29 years of record.

#### WATER DISTRIBUTION AND WASTEWATER COLLECTION







### WATER SERVICE





# SYSTEM COMPLIANCE VIOLATIONS Within the last twelve months:

Operating Permit Violations: Sanitary Sewer System Overflows due root growth (January 2023, March 2023, October 2023), and grease (November 2022).

Operating Permit Violations: System Bypass due to a system control issue during high flow event (April 2023).

Stage 2 Disinfectants and Disinfection Byproducts Rule monitoring violation (March 2023).

Reclaimed Water Reporting violation (February 2023)

## FINANCE MANAGEMENT

| Operating Expenses (Prelim)   | 2.1 | 2.4  | 9.0                     | 9.9 | (0   | .8)  |
|-------------------------------|-----|------|-------------------------|-----|------|------|
| Capital Expenditures (Prelim) | 3.0 | 1.8  | 5.1                     | 4.7 | 0.   | .4   |
| CIP