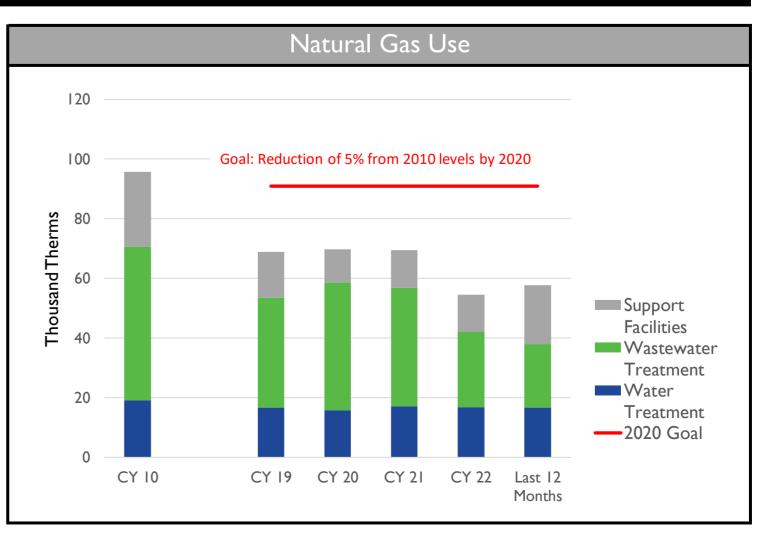

| 92%  |
| Water & Sewer Revenue         | _   | _    |                         |     |      | 108% |
| System Development Fees       |     |      |                         |     |      | 306% |
| Other Revenue (Exp)           |     |      |                         |     |      | 122% |
| \$0                           | \$5 | \$10 | \$15<br><b>Millions</b> |     | \$25 | \$30 |

FY 2023 Budget Performance (millions of dollars)

**Actual** 

16.8

Budget

4.6

FY 2024 Year-to-Date

Budget

15.5

YTD Actual % of Prorated Budget is Shown in Black

**Variance** 

1.3

October 2023

**Actual** 

**Category** 

■ Prorated Budget ■ YTD Actual

Revenue (Preliminary)







### **CUSTOMER SERVICE AND CONNECTION ACTIVITY**











## HUMAN RESOURCES AND SAFETY







### **ENERGY MANAGEMENT**