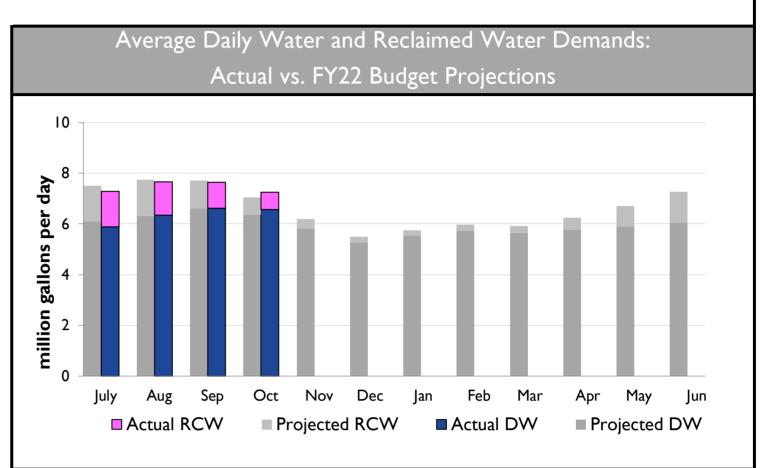

| Water Demand (Sales in Million Gallons per Day) |              |                |                            |                                 |  |  |
|-------------------------------------------------|--------------|----------------|----------------------------|---------------------------------|--|--|
|                                                 | October 2023 |                | FY 2023 (Avg Year to Date) |                                 |  |  |
|                                                 | Est.         | % of Projected | Estimated                  | % of Projected Years<br>to-Date |  |  |
| Drinking Water (DW)                             | 6.57         | 103%           | 6.36                       | 100%                            |  |  |
| Reclaimed Water (RCW)                           | 0.69         | 100%           | 1.11                       | 96%                             |  |  |
| Total                                           | 7.26         | 103%           | 7.47                       | 99%                             |  |  |