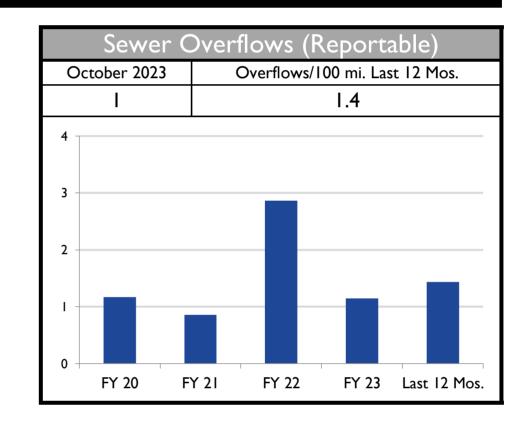

#### WATER DISTRIBUTION AND WASTEWATER COLLECTION

### WATER SERVICE

# SYSTEM COMPLIANCE VIOLATIONS Within the last twelve months:

Operating Permit Violations: Sanitary Sewer System Overflows due root growth (January 2023, March 2023, October 2023), and grease (November 2022).

Operating Permit Violations: System Bypass due to a system control issue during high flow event (April 2023).

Stage 2 Disinfectants and Disinfection Byproducts Rule monitoring violation (March 2023).

Reclaimed Water Reporting violation (February 2023)