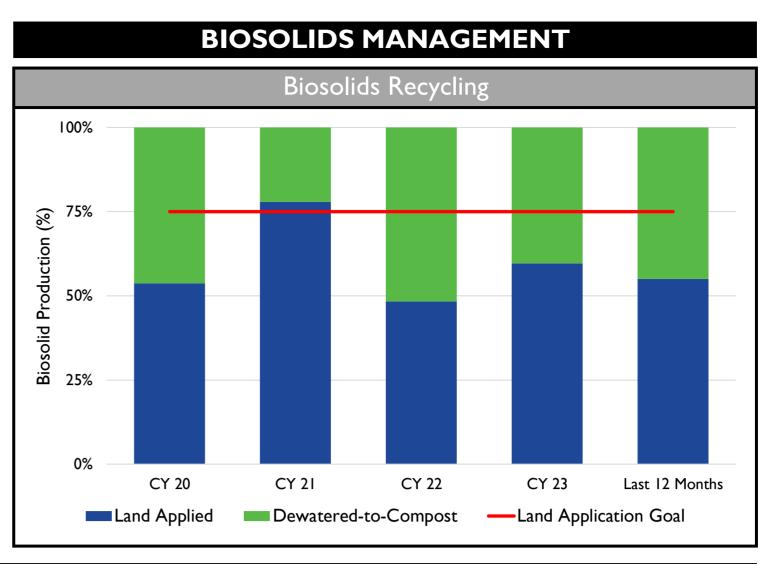

| 1   |      | 108% |
| O & M Expenses                |     |      |                         |     |      | 92%  |
| Water & Sewer Revenue         | _   | _    |                         |     |      | 108% |
| System Development Fees       |     |      |                         |     |      | 306% |
| Other Revenue (Exp)           |     |      |                         |     |      | 122% |
| \$0                           | \$5 | \$10 | \$15<br><b>Millions</b> |     | \$25 | \$30 |

FY 2023 Budget Performance (millions of dollars)

**Actual** 

16.8

Budget

4.6

FY 2024 Year-to-Date

Budget

15.5

YTD Actual % of Prorated Budget is Shown in Black

**Variance** 

1.3

October 2023

**Actual** 

**Category** 

■ Prorated Budget ■ YTD Actual

Revenue (Preliminary)







### **CUSTOMER SERVICE AND CONNECTION ACTIVITY**











## HUMAN RESOURCES AND SAFETY







### **ENERGY MANAGEMENT**