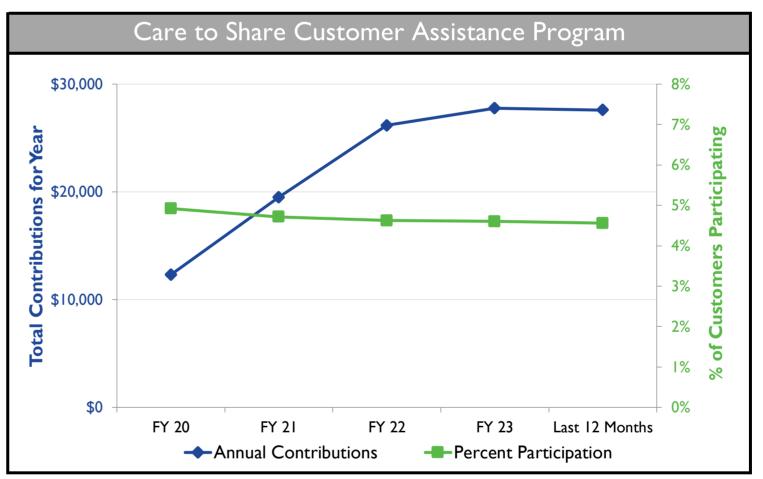

|     |      |                         |     |      | 92%  |
| Water & Sewer Revenue         | _   | _    |                         |     |      | 108% |
| System Development Fees       |     |      |                         |     |      | 306% |
| Other Revenue (Exp)           |     |      |                         |     |      | 122% |
| \$0                           | \$5 | \$10 | \$15<br><b>Millions</b> |     | \$25 | \$30 |

FY 2023 Budget Performance (millions of dollars)

**Actual** 

16.8

Budget

4.6

FY 2024 Year-to-Date

Budget

15.5

YTD Actual % of Prorated Budget is Shown in Black

**Variance** 

1.3

October 2023

**Actual** 

**Category** 

■ Prorated Budget ■ YTD Actual

Revenue (Preliminary)







### **CUSTOMER SERVICE AND CONNECTION ACTIVITY**











## HUMAN RESOURCES AND SAFETY







### **ENERGY MANAGEMENT**