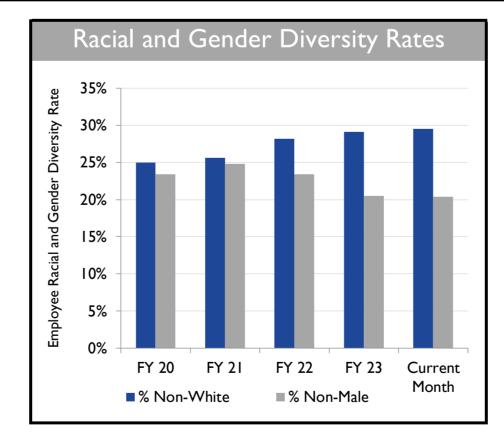

|     |      | 92%  |
| Water & Sewer Revenue         | _   | _    |                         |     |      | 108% |
| System Development Fees       |     |      |                         |     |      | 306% |
| Other Revenue (Exp)           |     |      |                         |     |      | 122% |
| \$0                           | \$5 | \$10 | \$15<br><b>Millions</b> |     | \$25 | \$30 |

FY 2023 Budget Performance (millions of dollars)

**Actual** 

16.8

Budget

4.6

FY 2024 Year-to-Date

Budget

15.5

YTD Actual % of Prorated Budget is Shown in Black

**Variance** 

1.3

October 2023

**Actual** 

**Category** 

■ Prorated Budget ■ YTD Actual

Revenue (Preliminary)







### **CUSTOMER SERVICE AND CONNECTION ACTIVITY**











## HUMAN RESOURCES AND SAFETY







### **ENERGY MANAGEMENT**