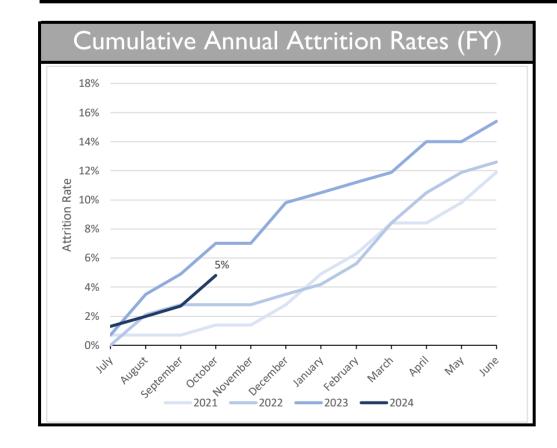

|     |      | 92%  |
| Water & Sewer Revenue         | _   | _    |                         |     |      | 108% |
| System Development Fees       |     |      |                         |     |      | 306% |
| Other Revenue (Exp)           |     |      |                         |     |      | 122% |
| \$0                           | \$5 | \$10 | \$15<br><b>Millions</b> |     | \$25 | \$30 |

FY 2023 Budget Performance (millions of dollars)

**Actual** 

16.8

Budget

4.6

FY 2024 Year-to-Date

Budget

15.5

YTD Actual % of Prorated Budget is Shown in Black

**Variance** 

1.3

October 2023

**Actual** 

**Category** 

■ Prorated Budget ■ YTD Actual

Revenue (Preliminary)







### **CUSTOMER SERVICE AND CONNECTION ACTIVITY**











## HUMAN RESOURCES AND SAFETY







### **ENERGY MANAGEMENT**