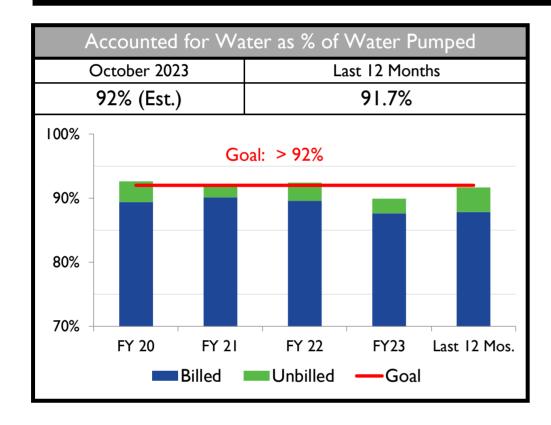

-----------------------|--------------|----------------------|----------|----------------|---------------|----------|
|                        | October 2023 |                      |          | Last 12 Months |               |          |
| Actu                   |              | Hist. Avg. for Month | Variance | Actual         | Hist. Average | Variance |
| Water Plant (Carrboro) | 1.80         | 3.97                 | (2.17)   | 51.07          | 48.56         | 2.51     |
| Cane Creek Reservoir   | 2.24         | 3.19                 | (0.95)   | 51.10          | 45.36         | 5.74     |

\* Water Plant historical average is based on most recent 35 year period.
\* Cane Creek Reservoir historical average is based on 29 years of record.

#### WATER DISTRIBUTION AND WASTEWATER COLLECTION







### WATER SERVICE





# SYSTEM COMPLIANCE VIOLATIONS Within the last twelve months:

Operating Permit Violations: Sanitary Sewer System Overflows due root growth (January 2023, March 2023, October 2023), and grease (November 2022).

Operating Permit Violations: System Bypass due to a system control issue during high flow event (April 2023).

Stage 2 Disinfectants and Disinfection Byproducts Rule monitoring violation (March 2023).

Reclaimed Water Reporting violation (February 2023)

## FINANCE MANAGEMENT

| Operating Expenses (Prelim)   | 2.1 | 2.4  | 9.0                     | 9.9 | (0   | .8)  |
|-------------------------------|-----|------|-------------------------|-----|------|------|
| Capital Expenditures (Prelim) | 3.0 | 1.8  | 5.1                     | 4.7 | 0.   | .4   |
| C