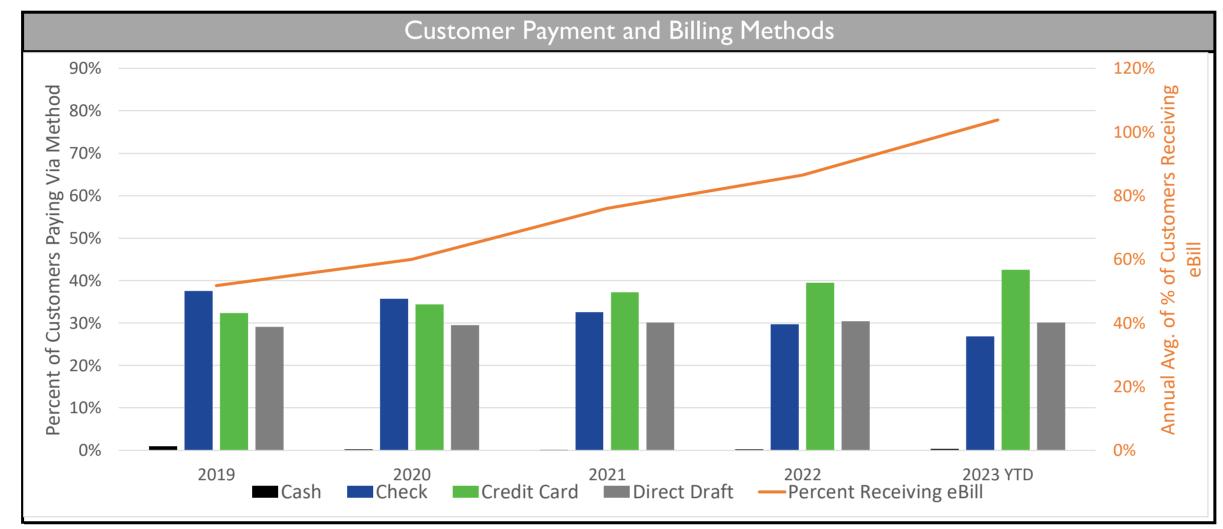

nses                |     |      |                         |     |      | 92%  |
| Water & Sewer Revenue         | _   | _    |                         |     |      | 108% |
| System Development Fees       |     |      |                         |     |      | 306% |
| Other Revenue (Exp)           |     |      |                         |     |      | 122% |
| \$0                           | \$5 | \$10 | \$15<br><b>Millions</b> |     | \$25 | \$30 |

FY 2023 Budget Performance (millions of dollars)

**Actual** 

16.8

Budget

4.6

FY 2024 Year-to-Date

Budget

15.5

YTD Actual % of Prorated Budget is Shown in Black

**Variance** 

1.3

October 2023

**Actual** 

**Category** 

■ Prorated Budget ■ YTD Actual

Revenue (Preliminary)







### **CUSTOMER SERVICE AND CONNECTION ACTIVITY**











## HUMAN RESOURCES AND SAFETY







### **ENERGY MANAGEMENT**