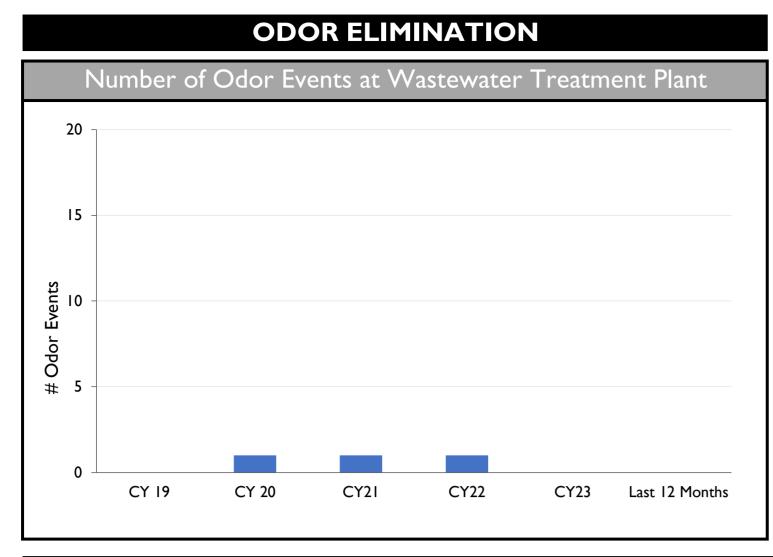

# SYSTEM COMPLIANCE VIOLATIONS Within the last twelve months:

Operating Permit Violations: Sanitary Sewer System Overflows due root growth (January 2023, March 2023, October 2023), and grease (November 2022).