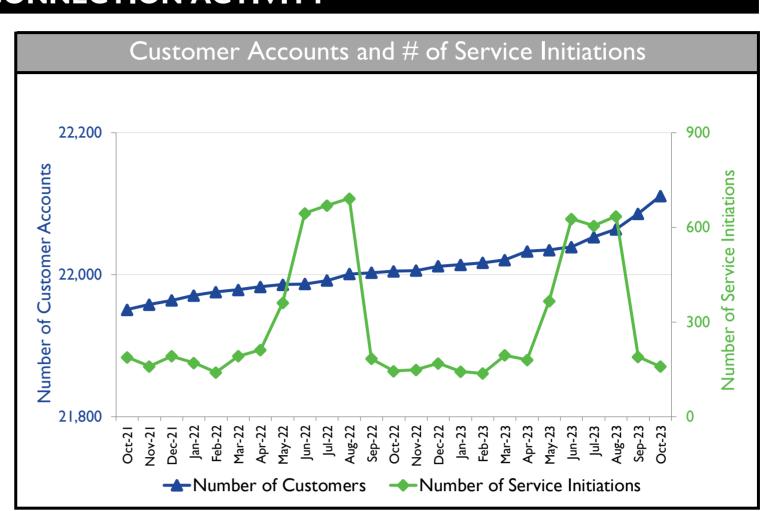

penses                |     |      |                         |     |      | 92%  |
| Water & Sewer Revenue         | _   | _    |                         |     |      | 108% |
| System Development Fees       |     |      |                         |     |      | 306% |
| Other Revenue (Exp)           |     |      |                         |     |      | 122% |
| \$0                           | \$5 | \$10 | \$15<br><b>Millions</b> |     | \$25 | \$30 |

FY 2023 Budget Performance (millions of dollars)

**Actual** 

16.8

Budget

4.6

FY 2024 Year-to-Date

Budget

15.5

YTD Actual % of Prorated Budget is Shown in Black

**Variance** 

1.3

October 2023

**Actual** 

**Category** 

■ Prorated Budget ■ YTD Actual

Revenue (Preliminary)







### **CUSTOMER SERVICE AND CONNECTION ACTIVITY**











## HUMAN RESOURCES AND SAFETY







### **ENERGY MANAGEMENT**