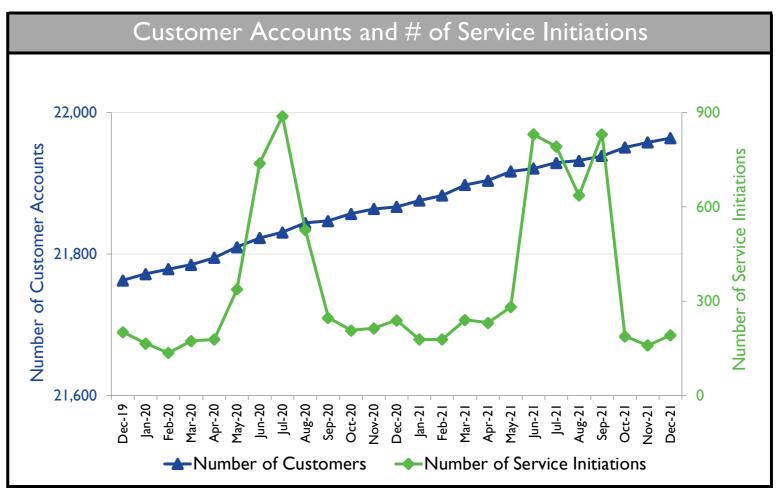

|      | 96%            |
| CIP Expenditures              |            |        | 1                           | 1    | 51%            |
| Capital Expenditures (Prelim) | 0.4        | 1.2    | 3.2                         | 6.3  | (3.1)          |
|                               |            |        |                             |      |                |
| Operating Expenses (Prelim)   | 1.7        | 1.8    | 11.2                        | 11.7 | (0.5)          |
| Revenue (Preliminary)         | 3.0        | 2.9    | 19.4                        | 19.3 | 0.1            |

FY 2022 Budget Performance (millions of dollars)

**Actual** 

Budget

FY 2022 Year-to-Date

Budget

Variance

December 2021

Actual

**Category** 







#### **CUSTOMER SERVICE AND CONNECTION ACTIVITY**











## HUMAN RESOURCES AND SAFETY







### **ENERGY MANAGEMENT**