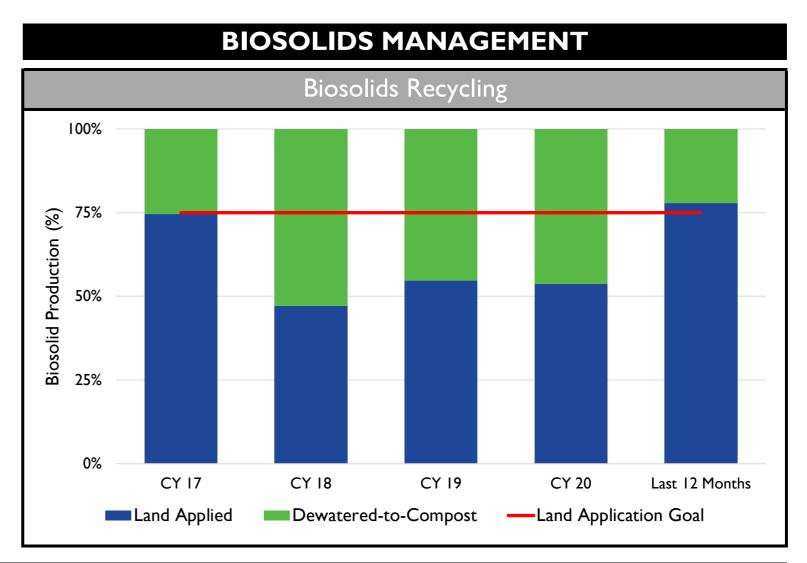

es                | _          | _      |                             |      | 96%            |
| CIP Expenditures              |            |        | 1                           | 1    | 51%            |
| Capital Expenditures (Prelim) | 0.4        | 1.2    | 3.2                         | 6.3  | (3.1)          |
|                               |            |        |                             |      |                |
| Operating Expenses (Prelim)   | 1.7        | 1.8    | 11.2                        | 11.7 | (0.5)          |
| Revenue (Preliminary)         | 3.0        | 2.9    | 19.4                        | 19.3 | 0.1            |

FY 2022 Budget Performance (millions of dollars)

**Actual** 

Budget

FY 2022 Year-to-Date

Budget

Variance

December 2021

Actual

**Category** 







#### **CUSTOMER SERVICE AND CONNECTION ACTIVITY**











## HUMAN RESOURCES AND SAFETY







### **ENERGY MANAGEMENT**