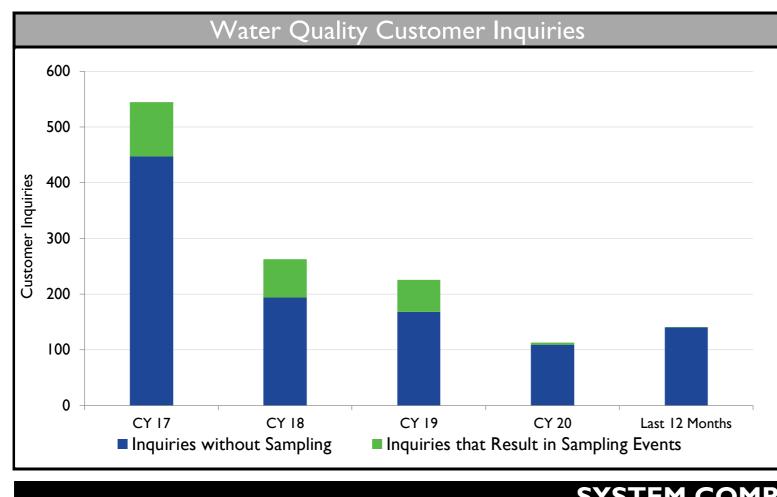

----------|----------------------|----------|----------------|---------------|----------|
|                        | December 2021 |                      |          | Last 12 Months |               |          |
|                        | Actual        | Hist. Avg. for Month | Variance | Actual         | Hist. Average | Variance |
| Water Plant (Carrboro) | 1.53          | 3.62                 | (2.09)   | 42.03          | 48.54         | (6.51)   |
| Cane Creek Reservoir   | 1.28          | 3.65                 | (2.37)   | 44.51          | 45.47         | (0.96)   |

\* Water Plant historical average is based on most recent 35 year period.
\* Cane Creek Reservoir historical average is based on 29 years of record.

#### WATER DISTRIBUTION AND WASTEWATER COLLECTION







## WATER SERVICE





# SYSTEM COMPLIANCE VIOLATIONS Within the last twelve months:

Operating Permit Violations: Sanitary Sewer System Overflows due to grease in the line (January 2021), roots (April 2021), pipe failure (April 2021), hole in sewer line (August 2021), and vandalism (November 2021).

### FINANCE MANAGEMENT

| ■ Prorated Budget I           | YTD Actual | YTD Ac | Millions<br>tual % of Prora |      | Shown in Black |
|-------------------------------|------------|--------|-----------------------------|------|----------------|
| \$0                           |            | \$8    |                             | \$16 | \$24           |
| Other Revenue                 | 1          |        |                             |      | 80%            |
| System Development Fees       | 1          |