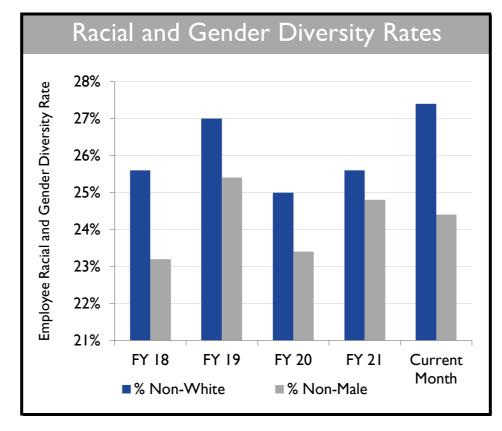

| CIP Expenditures              |            |        | 1                           | 1    | 51%            |
| Capital Expenditures (Prelim) | 0.4        | 1.2    | 3.2                         | 6.3  | (3.1)          |
|                               |            |        |                             |      |                |
| Operating Expenses (Prelim)   | 1.7        | 1.8    | 11.2                        | 11.7 | (0.5)          |
| Revenue (Preliminary)         | 3.0        | 2.9    | 19.4                        | 19.3 | 0.1            |

FY 2022 Budget Performance (millions of dollars)

**Actual** 

Budget

FY 2022 Year-to-Date

Budget

Variance

December 2021

Actual

**Category** 







#### **CUSTOMER SERVICE AND CONNECTION ACTIVITY**











## HUMAN RESOURCES AND SAFETY







### **ENERGY MANAGEMENT**