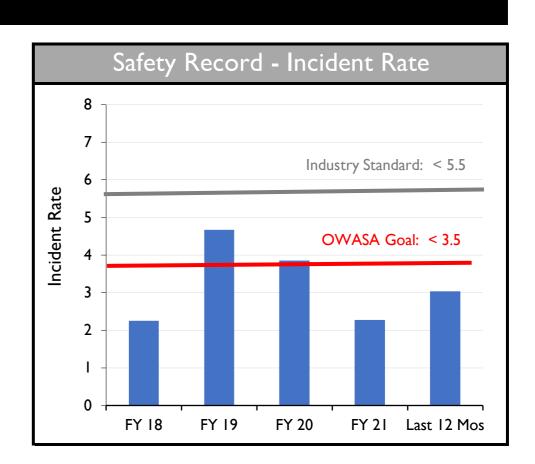

CIP Expenditures              |            |        | 1                           | 1    | 51%            |
| Capital Expenditures (Prelim) | 0.4        | 1.2    | 3.2                         | 6.3  | (3.1)          |
|                               |            |        |                             |      |                |
| Operating Expenses (Prelim)   | 1.7        | 1.8    | 11.2                        | 11.7 | (0.5)          |
| Revenue (Preliminary)         | 3.0        | 2.9    | 19.4                        | 19.3 | 0.1            |

FY 2022 Budget Performance (millions of dollars)

**Actual** 

Budget

FY 2022 Year-to-Date

Budget

Variance

December 2021

Actual

**Category** 







#### **CUSTOMER SERVICE AND CONNECTION ACTIVITY**











## HUMAN RESOURCES AND SAFETY







### **ENERGY MANAGEMENT**