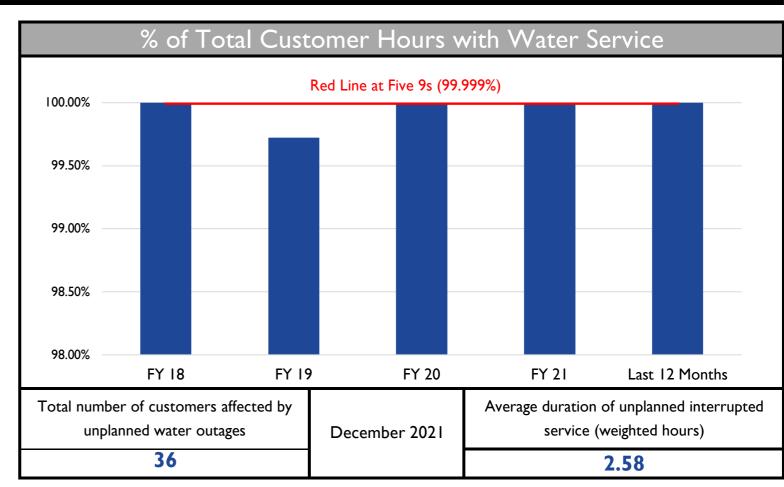

--------|----------------------|----------|----------------|---------------|----------|
|                        | December 2021 |                      |          | Last 12 Months |               |          |
|                        | Actual        | Hist. Avg. for Month | Variance | Actual         | Hist. Average | Variance |
| Water Plant (Carrboro) | 1.53          | 3.62                 | (2.09)   | 42.03          | 48.54         | (6.51)   |
| Cane Creek Reservoir   | 1.28          | 3.65                 | (2.37)   | 44.51          | 45.47         | (0.96)   |

\* Water Plant historical average is based on most recent 35 year period.
\* Cane Creek Reservoir historical average is based on 29 years of record.

#### WATER DISTRIBUTION AND WASTEWATER COLLECTION







## WATER SERVICE





# SYSTEM COMPLIANCE VIOLATIONS Within the last twelve months:

Operating Permit Violations: Sanitary Sewer System Overflows due to grease in the line (January 2021), roots (April 2021), pipe failure (April 2021), hole in sewer line (August 2021), and vandalism (November 2021).

### FINANCE MANAGEMENT

| ■ Prorated Budget I           | YTD Actual | YTD Ac | Millions<br>tual % of Prora |      | Shown in Black |
|-------------------------------|------------|--------|-----------------------------|------|----------------|
| \$0                           |            | \$8    |                             | \$16 | \$24           |
| Other Revenue                 | 1          |        |                             |      | 80%            |
| System Development Fees       | 1          |        |