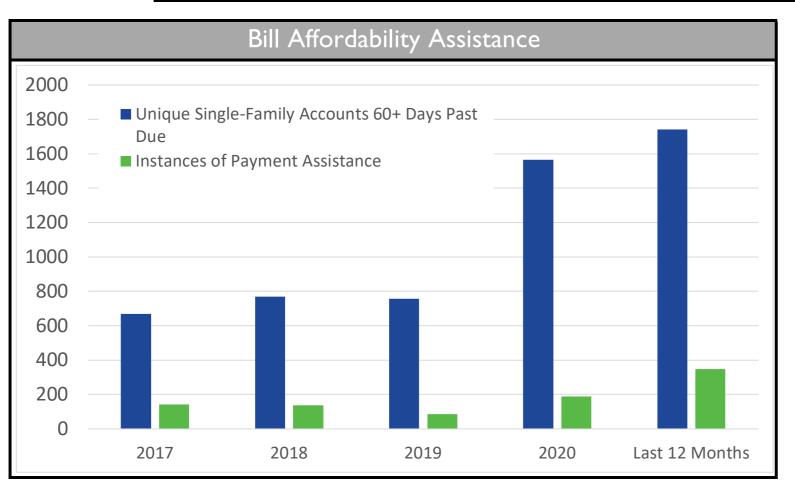

|      | 96%            |
| CIP Expenditures              |            |        | 1                           | 1    | 51%            |
| Capital Expenditures (Prelim) | 0.4        | 1.2    | 3.2                         | 6.3  | (3.1)          |
|                               |            |        |                             |      |                |
| Operating Expenses (Prelim)   | 1.7        | 1.8    | 11.2                        | 11.7 | (0.5)          |
| Revenue (Preliminary)         | 3.0        | 2.9    | 19.4                        | 19.3 | 0.1            |

FY 2022 Budget Performance (millions of dollars)

**Actual** 

Budget

FY 2022 Year-to-Date

Budget

Variance

December 2021

Actual

**Category** 







#### **CUSTOMER SERVICE AND CONNECTION ACTIVITY**











## HUMAN RESOURCES AND SAFETY







### **ENERGY MANAGEMENT**