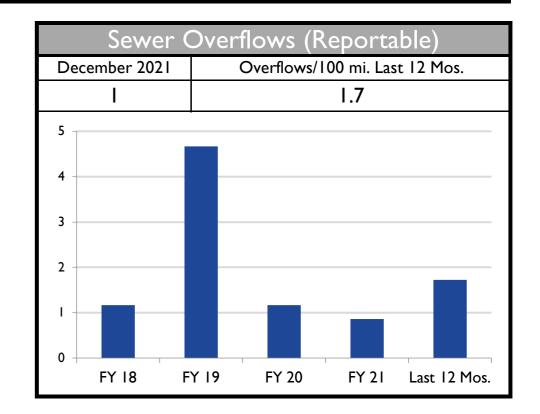

#### WATER DISTRIBUTION AND WASTEWATER COLLECTION

## WATER SERVICE

# SYSTEM COMPLIANCE VIOLATIONS Within the last twelve months:

Operating Permit Violations: Sanitary Sewer System Overflows due to grease in the line (January 2021), roots (April 2021), pipe failure (April 2021), hole in sewer line (August 2021), and vandalism (November 2021).