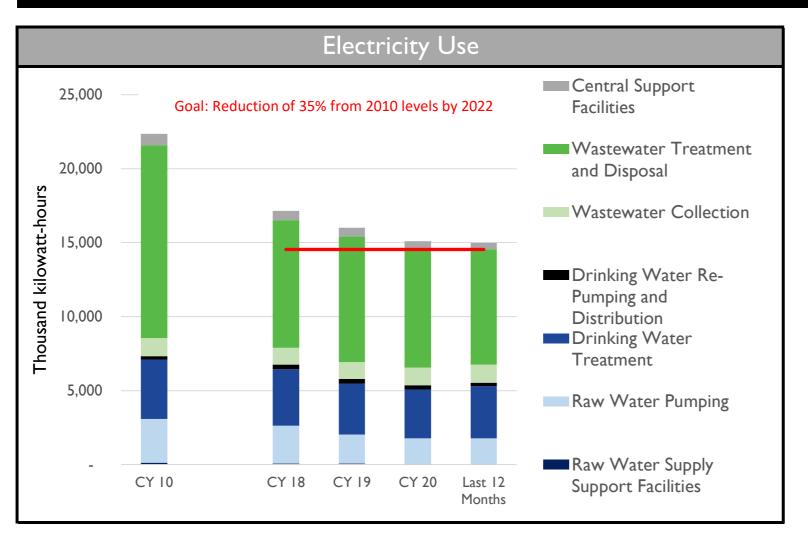

|            |        | 1                           | 1    | 51%            |
| Capital Expenditures (Prelim) | 0.4        | 1.2    | 3.2                         | 6.3  | (3.1)          |
|                               |            |        |                             |      |                |
| Operating Expenses (Prelim)   | 1.7        | 1.8    | 11.2                        | 11.7 | (0.5)          |
| Revenue (Preliminary)         | 3.0        | 2.9    | 19.4                        | 19.3 | 0.1            |

FY 2022 Budget Performance (millions of dollars)

**Actual** 

Budget

FY 2022 Year-to-Date

Budget

Variance

December 2021

Actual

**Category** 







#### **CUSTOMER SERVICE AND CONNECTION ACTIVITY**











## HUMAN RESOURCES AND SAFETY







### **ENERGY MANAGEMENT**