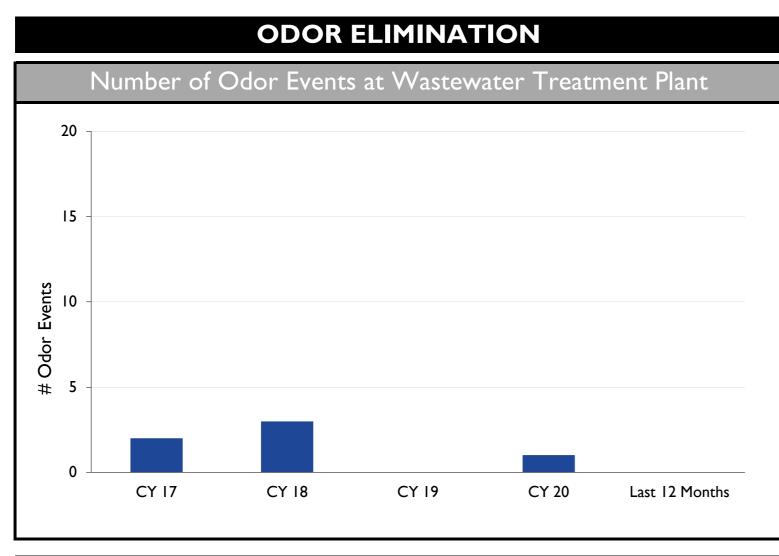

# SYSTEM COMPLIANCE VIOLATIONS Within the last twelve months:

Operating Permit Violations: Sanitary Sewer System Overflows due to grease in the line (January 2021), roots (April 2021), pipe failure (April 2021), hole in sewer line (August 2021), and vandalism (November 2021).