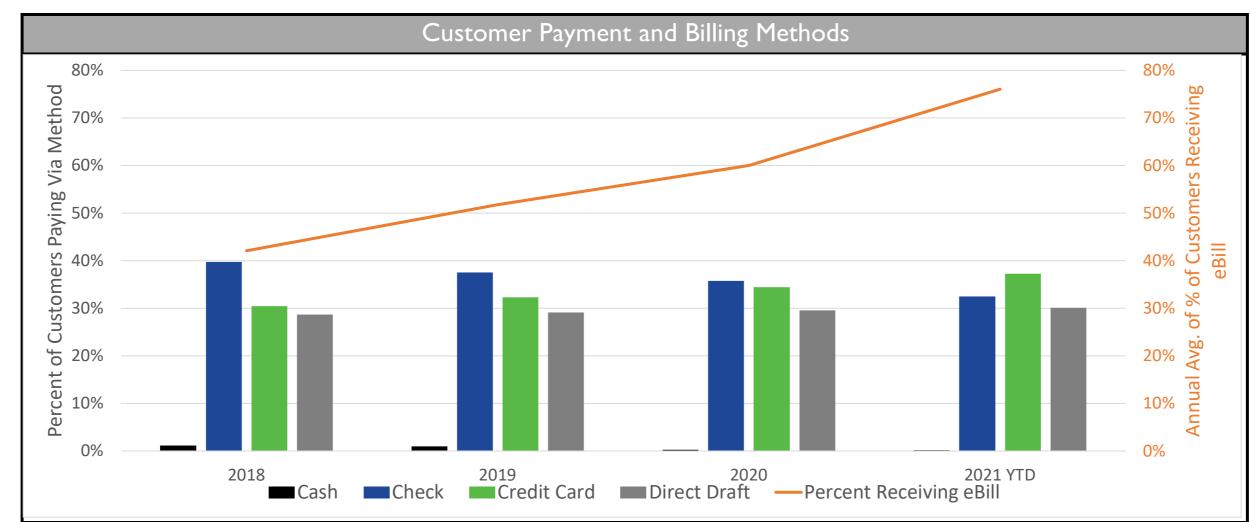

|      | 96%            |
| CIP Expenditures              |            |        | 1                           | 1    | 51%            |
| Capital Expenditures (Prelim) | 0.4        | 1.2    | 3.2                         | 6.3  | (3.1)          |
|                               |            |        |                             |      |                |
| Operating Expenses (Prelim)   | 1.7        | 1.8    | 11.2                        | 11.7 | (0.5)          |
| Revenue (Preliminary)         | 3.0        | 2.9    | 19.4                        | 19.3 | 0.1            |

FY 2022 Budget Performance (millions of dollars)

**Actual** 

Budget

FY 2022 Year-to-Date

Budget

Variance

December 2021

Actual

**Category** 







#### **CUSTOMER SERVICE AND CONNECTION ACTIVITY**











## HUMAN RESOURCES AND SAFETY







### **ENERGY MANAGEMENT**