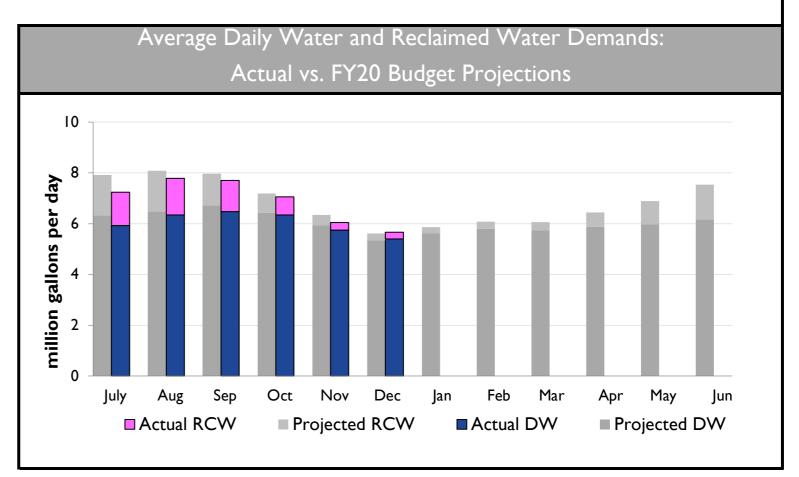

r Use Restrictions Now in Effect         | Year-Round             |



| Water D               | emand | (Sales in Millio | on Gallons per | Day)                            |
|-----------------------|-------|------------------|----------------|---------------------------------|
|                       | De    | cember 2021      | FY 2022 (Av    | g Year to Date)                 |
|                       | Est.  | % of Projected   | Estimated      | % of Projected Year-<br>to-Date |
| Drinking Water (DW)   | 5.39  | 101%             | 6.04           | 97%                             |
| Reclaimed Water (RCW) | 0.27  | 100%             | 0.88           | 89%                             |
| Total                 | 5.66  | 101%             | 6.91           | 96%                             |



|                        |               | Rainfall             | (inches) |                |               |          |
|------------------------|---------------|----------------------|----------|----------------|---------------|----------|
|                        | December 2021 |                      |          | Last 12 Months |               |          |
|                        | Actual        | Hist. Avg. for Month | Variance | Actual         | Hist. Average | Variance |
| Water Plant (Carrboro) | 1.53          | 3.62                 | (2.09)   | 42.03          | 48.54         | (6.51)   |
| Cane Creek Reservoir   | 1.28          | 3.65                 | (2.37)   | 44.51          | 45.47         | (0.96)   |

\* Water Plant historical average is based on most recent 35 year perio