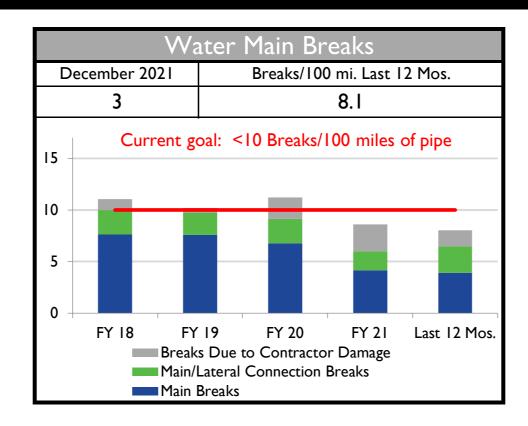

----------------|---------------|----------------------|----------|----------------|---------------|----------|
|                        | December 2021 |                      |          | Last 12 Months |               |          |
|                        | Actual        | Hist. Avg. for Month | Variance | Actual         | Hist. Average | Variance |
| Water Plant (Carrboro) | 1.53          | 3.62                 | (2.09)   | 42.03          | 48.54         | (6.51)   |
| Cane Creek Reservoir   | 1.28          | 3.65                 | (2.37)   | 44.51          | 45.47         | (0.96)   |

\* Water Plant historical average is based on most recent 35 year period.
\* Cane Creek Reservoir historical average is based on 29 years of record.

#### WATER DISTRIBUTION AND WASTEWATER COLLECTION







## WATER SERVICE





# SYSTEM COMPLIANCE VIOLATIONS Within the last twelve months:

Operating Permit Violations: Sanitary Sewer System Overflows due to grease in the line (January 2021), roots (April 2021), pipe failure (April 2021), hole in sewer line (August 2021), and vandalism (November 2021).

### FINANCE MANAGEMENT

| ■ Prorated Budget I           | YTD Actual | YTD Ac | Millions<br>tual % of Prora |      | Shown in Black |
|-------------------------------|------------|--------|-----------------------------|------|----------------|
| \$0                           |            | \$8    |                             | \$16 | \$24           |
| Other Revenue                 | 1          |        |                             |      | 80%            |
| System Development Fees