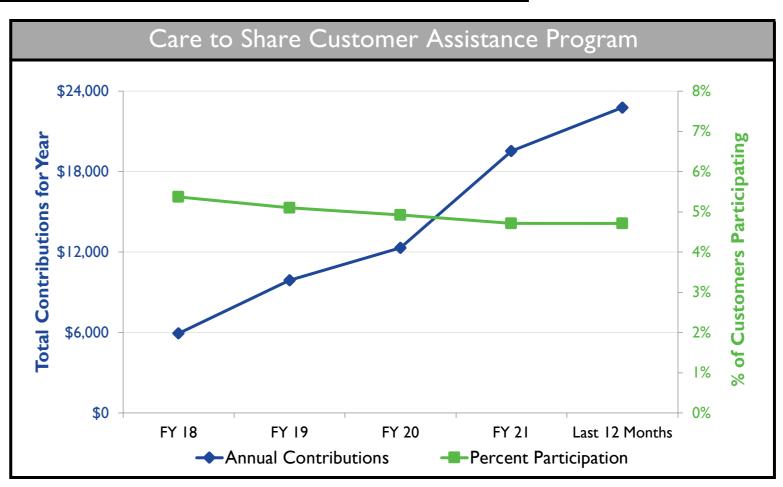

|      | 96%            |
| CIP Expenditures              |            |        | 1                           | 1    | 51%            |
| Capital Expenditures (Prelim) | 0.4        | 1.2    | 3.2                         | 6.3  | (3.1)          |
|                               |            |        |                             |      |                |
| Operating Expenses (Prelim)   | 1.7        | 1.8    | 11.2                        | 11.7 | (0.5)          |
| Revenue (Preliminary)         | 3.0        | 2.9    | 19.4                        | 19.3 | 0.1            |

FY 2022 Budget Performance (millions of dollars)

**Actual** 

Budget

FY 2022 Year-to-Date

Budget

Variance

December 2021

Actual

**Category** 







#### **CUSTOMER SERVICE AND CONNECTION ACTIVITY**











## HUMAN RESOURCES AND SAFETY







### **ENERGY MANAGEMENT**