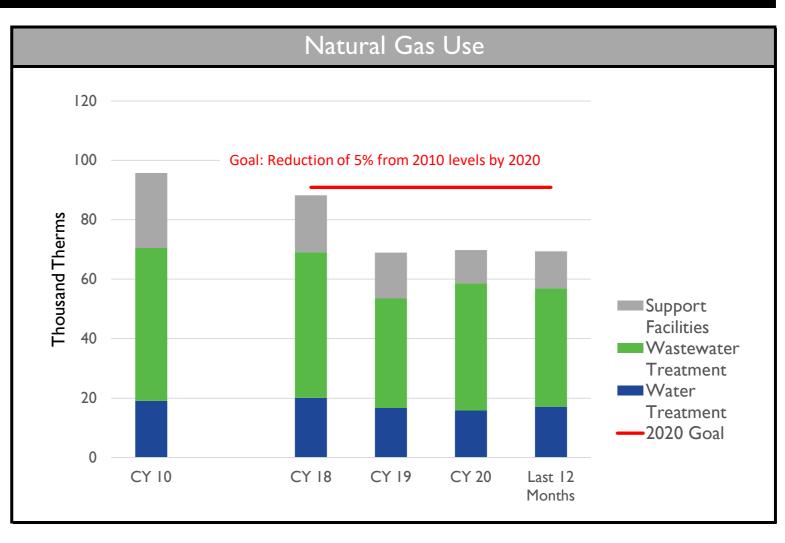

|        | 1                           | 1    | 51%            |
| Capital Expenditures (Prelim) | 0.4        | 1.2    | 3.2                         | 6.3  | (3.1)          |
|                               |            |        |                             |      |                |
| Operating Expenses (Prelim)   | 1.7        | 1.8    | 11.2                        | 11.7 | (0.5)          |
| Revenue (Preliminary)         | 3.0        | 2.9    | 19.4                        | 19.3 | 0.1            |

FY 2022 Budget Performance (millions of dollars)

**Actual** 

Budget

FY 2022 Year-to-Date

Budget

Variance

December 2021

Actual

**Category** 







#### **CUSTOMER SERVICE AND CONNECTION ACTIVITY**











## HUMAN RESOURCES AND SAFETY







### **ENERGY MANAGEMENT**