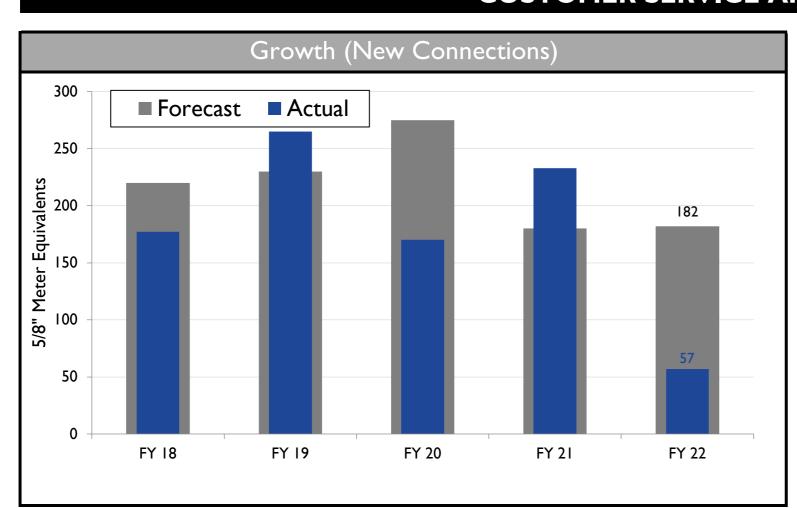

|      | 96%            |
| CIP Expenditures              |            |        | 1                           | 1    | 51%            |
| Capital Expenditures (Prelim) | 0.4        | 1.2    | 3.2                         | 6.3  | (3.1)          |
|                               |            |        |                             |      |                |
| Operating Expenses (Prelim)   | 1.7        | 1.8    | 11.2                        | 11.7 | (0.5)          |
| Revenue (Preliminary)         | 3.0        | 2.9    | 19.4                        | 19.3 | 0.1            |

FY 2022 Budget Performance (millions of dollars)

**Actual** 

Budget

FY 2022 Year-to-Date

Budget

Variance

December 2021

Actual

**Category** 







#### **CUSTOMER SERVICE AND CONNECTION ACTIVITY**











## HUMAN RESOURCES AND SAFETY







### **ENERGY MANAGEMENT**