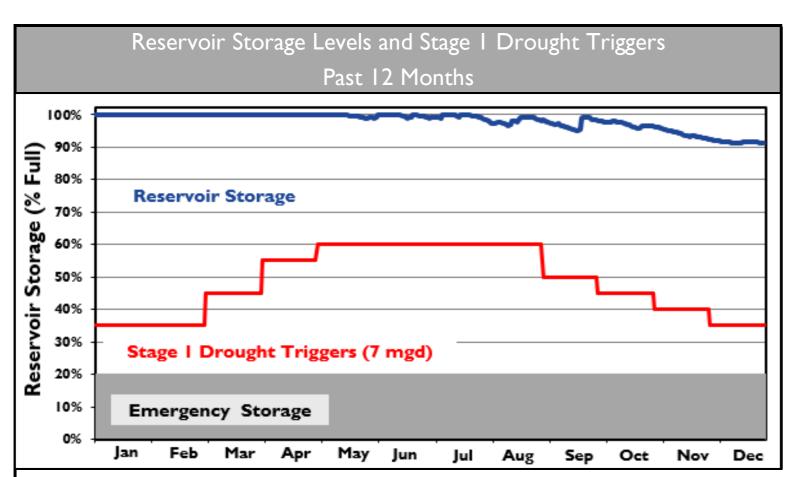

| Water D               | emand | (Sales in Millio | on Gallons per | Day)                            |
|-----------------------|-------|------------------|----------------|---------------------------------|
|                       | De    | cember 2021      | FY 2022 (Av    | g Year to Date)                 |
|                       | Est.  | % of Projected   | Estimated      | % of Projected Year-<br>to-Date |
| Drinking Water (DW)   | 5.39  | 101%             | 6.04           | 97%                             |
| Reclaimed Water (RCW) | 0.27  | 100%             | 0.88           | 89%                             |
| Total                 | 5.66  | 101%             | 6.91           | 96%                             |