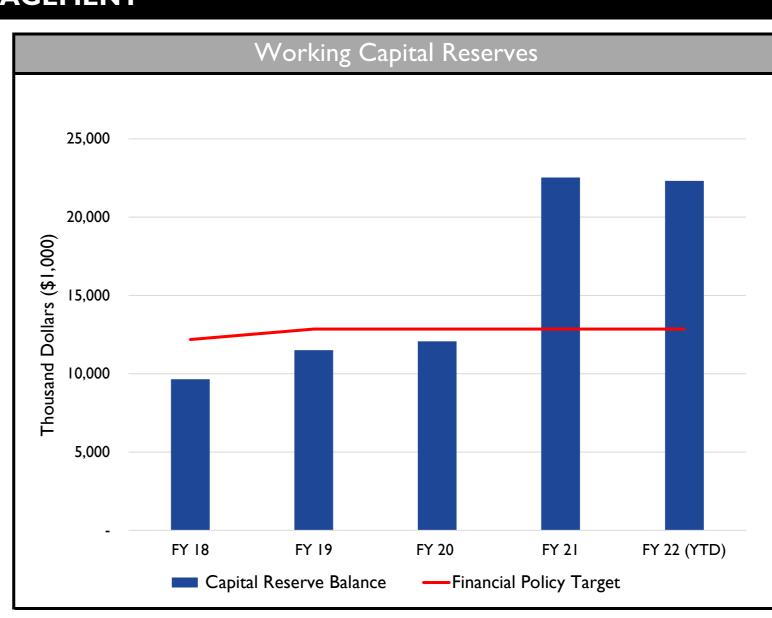

### FINANCE MANAGEMENT

| ■ Prorated Budget I           | YTD Actual | YTD Ac | Millions<br>tual % of Prora |      | Shown in Black |
|-------------------------------|------------|--------|-----------------------------|------|----------------|
| \$0                           |            | \$8    |                             | \$16 | \$24           |
| Other Revenue                 | 1          |        |                             |      | 80%            |
| System Development Fees       | 1          |        |                             |      | 83%            |
| Water & Sewer Revenue         | _          | _      | _                           | _    | 101%           |
| O & M Expenses                | _          | _      |                             |      | 96%            |
| CIP Expenditures              |            |        | 1                           | 1    | 51%            |
| Capital Expenditures (Prelim) | 0.4        | 1.2    | 3.2                         | 6.3  | (3.1)          |
|                               |            |        |                             |      |                |
| Operating Expenses (Prelim)   | 1.7        | 1.8    | 11.2                        | 11.7 | (0.5)          |
| Revenue (Preliminary)         | 3.0        | 2.9    | 19.4                        | 19.3 | 0.1            |