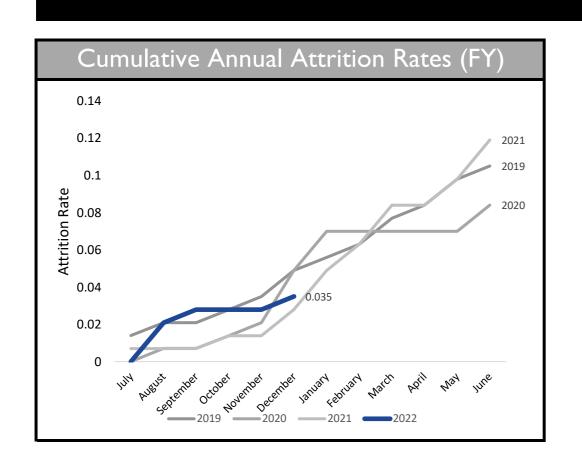

|
| CIP Expenditures              |            |        | 1                           | 1    | 51%            |
| Capital Expenditures (Prelim) | 0.4        | 1.2    | 3.2                         | 6.3  | (3.1)          |
|                               |            |        |                             |      |                |
| Operating Expenses (Prelim)   | 1.7        | 1.8    | 11.2                        | 11.7 | (0.5)          |
| Revenue (Preliminary)         | 3.0        | 2.9    | 19.4                        | 19.3 | 0.1            |

FY 2022 Budget Performance (millions of dollars)

**Actual** 

Budget

FY 2022 Year-to-Date

Budget

Variance

December 2021

Actual

**Category** 







#### **CUSTOMER SERVICE AND CONNECTION ACTIVITY**











## HUMAN RESOURCES AND SAFETY







### **ENERGY MANAGEMENT**